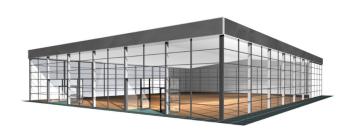

## **Specifications**

**Eave height:** 

6.00m

Span width:

30.00m

Ridge height:

7.86m

**Bay distance:** 

5.00m

Roof pitch:

*|* •

Number of gable uprights:

5 Gable upright (per end)

Longest component:

10.70m

Minimum length:

20.00m

Maximum length:

Unlimited in 5.00m increments

Max allowed wind speed:

102 km/h (0.50kN/m<sup>2</sup>)

Main profile size:

300/122/4.7/8mm

**Eave connection type:** 

Internal Galvanised steel insert

**Aluminium type:** 

European - Hard Pressed Extruded Structural Aluminium

Connecting components:

European - hot dipped, structural grade corrosive resistant galvanised steel