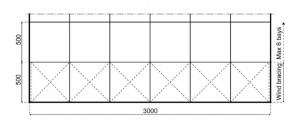

## **Specifications**

**Eave height:** 

6.00m

Span width:

30.00m

Ridge height:

7.86m

**Bay distance:** 

5.00m

Roof pitch:

*|* •

Number of gable uprights:

5 Gable upright (per end)

Longest component:

10.70m

Minimum length:

20.00m

Maximum length:

Unlimited in 5.00m increments

Max allowed wind speed:

102 km/h (0.50kN/m<sup>2</sup>)

Main profile size:

300/122/4.7/8mm

**Eave connection type:** 