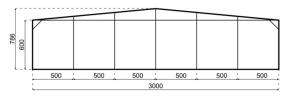

## **Specifications**

**Eave height:** 

6.00m

Span width:

30.00m

Ridge height:

7.86m

**Bay distance:** 

5.00m

Roof pitch:

*|* •

Number of gable uprights:

5 Gable upright (per end)

Longest component:

10.70m

Minimum length:

20.00m

Maximum length:

Unlimited in 5.00m increments

Max allowed wind speed:

102 km/h (0.50kN/m<sup>2</sup>)

Main profile size:

300/122/4.7/8mm

**Eave connection type:** 