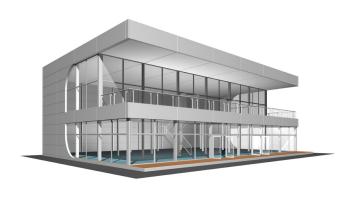

## **Specifications**

**Eave height:** 

8.00m

Span width:

20.00m

Ridge height:

Int. 8.90m, Ext 9.50m

**Bay distance:** 

5.00m

Roof pitch:

*/* `

Number of gable uprights:

3 Gable upright (per end)

Longest component:

10.70m

Minimum length:

10.00m

Maximum length:

Unlimited in 5.00m increments

Max allowed wind speed:

102 km/h (0.50kN/m<sup>2</sup>)

Main profile size:

300/122/4.7/8mm

**Eave connection type:** 

Internal galvanised steel insert

**Aluminium type:** 

European - Hard Pressed Extruded Structural Aluminium

Connecting components:

European - hot dipped, structural grade corrosive resistant galvanised steel

Roof covering type:

Premium grade, high gloss white, PVC coated polyester fabric - UV resistant and flame retardant according to: DIN 4102 B1, M2; BS 5438/7837; USA NFPA701.

HTS tentiQ disclaim any and all liability for any errors, inaccuracies or incompleteness contained in any datasheet on this website. All product, product specification and data are subject to change without notice to improve reliability, function or design or otherwise.