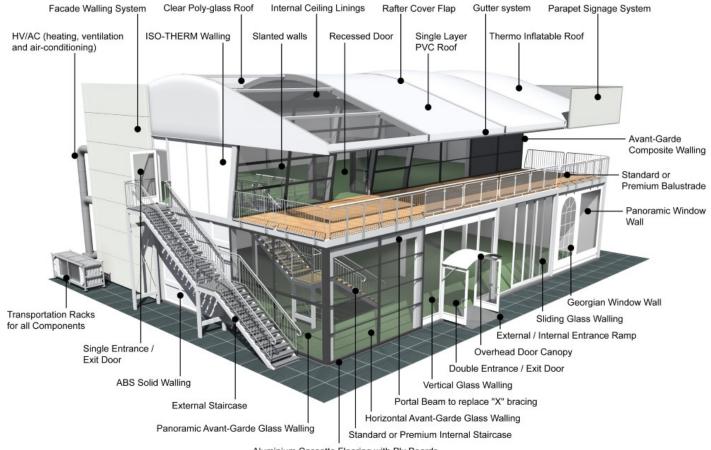

## **Accessories**

Aluminium Cassette Flooring with Ply Boards or Heavy Duty Floor System

Central America

Greece