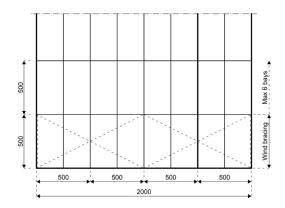

## **Specifications**

**Eave height:** 

8.00m

Span width:

20.00m

Ridge height:

Int. 8.90m, Ext 9.50m

**Bay distance:** 

5.00m

Roof pitch:

*/* `

Number of gable uprights:

3 Gable upright (per end)

Longest component:

10.70m

Minimum length:

10.00m

Maximum length:

Unlimited in 5.00m increments

Max allowed wind speed:

102 km/h (0.50kN/m<sup>2</sup>)

Main profile size:

300/122/4.7/8mm

**Eave connection type:** 

Internal galvanised steel insert

**Aluminium type:** 

European - Hard Pressed Extruded Structural Aluminium

Connecting components:

European - hot dipped, structural grade corrosive resistant galvanised steel

Roof covering type:

Premium grade, high gloss white, PVC coated polyester fabric - UV resistant and flame retardant according to: DIN 4102 B1, M2; BS 5438/7837; USA NFPA701.

HTS tentiQ disclaim any and all liability for any errors, inaccuracies or incompleteness contained in any datasheet on this website. All product, product specification and data are subject to change without notice to improve reliability, function or design or otherwise.