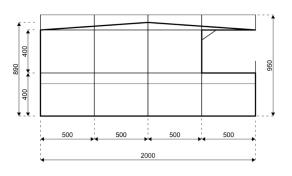

## **Specifications**

**Eave height:** 

8.00m

Span width:

20.00m

Ridge height:

Int. 8.90m, Ext 9.50m

**Bay distance:** 

5.00m

Roof pitch:

*/* `

Number of gable uprights:

3 Gable upright (per end)

Longest component:

10.70m

Minimum length:

10.00m

Maximum length:

Unlimited in 5.00m increments

Max allowed wind speed:

102 km/h (0.50kN/m<sup>2</sup>)

Main profile size:

300/122/4.7/8mm

**Eave connection type:** 

Internal galvanised steel insert

**Aluminium type:** 

European - Hard Pressed Extruded Structural Aluminium

Connecting components:

European - hot dipped, structural grade corrosive resistant galvanised steel

Roof covering type:

Premium grade, high gloss white, PVC coated polyester fabric - UV resistant and flame retardant according to: DIN 4102 B1, M2; BS 5438/7837; USA NFPA701.

HTS tentiQ disclaim any and all liability for any errors, inaccuracies or incompleteness contained in any datasheet on this website. All product, product specification and data are subject to change without notice to improve reliability, function or design or otherwise.