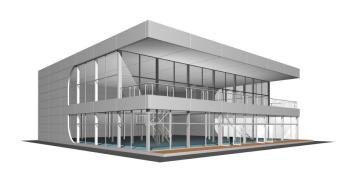

## **Specifications**

**Eave height:** 

8.00m

Span width:

30.00m

Ridge height:

Int. 9.34m, Ext 9.50m

**Bay distance:** 

5.00m

Roof pitch:

7°

Number of gable uprights:

5 Gable upright (per end)

Longest component:

10.70m

Minimum length:

10.00m

Maximum length:

Unlimited in 5.00m increments

Max allowed wind speed:

102 km/h (0.50kN/m<sup>2</sup>)

Main profile size:

300/122/4.7/8mm

**Eave connection type:** 

Internal galvanised steel insert

**Aluminium type:** 

European - Hard Pressed Extruded Structural Aluminium

Connecting components:

European - hot dipped, structural grade corrosive resistant galvanised steel