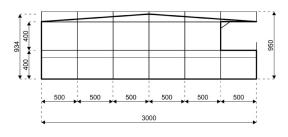

## **Specifications**

**Eave height:** 

8.00m

Span width:

30.00m

Ridge height:

Int. 9.34m, Ext 9.50m

**Bay distance:** 

5.00m

Roof pitch:

7°

Number of gable uprights:

5 Gable upright (per end)

Longest component:

10.70m

Minimum length:

10.00m

Maximum length:

Unlimited in 5.00m increments

Max allowed wind speed:

102 km/h (0.50kN/m<sup>2</sup>)

Main profile size:

300/122/4.7/8mm

**Eave connection type:** 