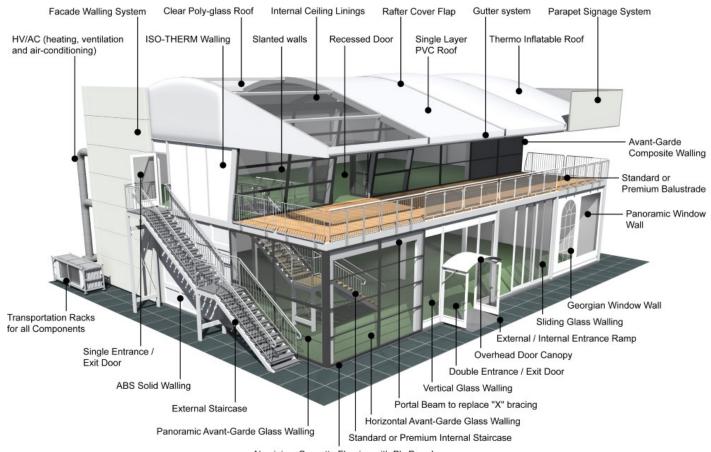

Internal galvanised steel insert

**Aluminium type:** 

European - Hard Pressed Extruded Structural Aluminium

Connecting components:

European - hot dipped, structural grade corrosive resistant galvanised steel

Roof covering type:

Premium grade, high gloss white, PVC coated polyester fabric - UV resistant and flame retardant according to: DIN 4102 B1, M2; BS 5438/7837; USA NFPA701.

Central America

Greece

## **Accessories**

Aluminium Cassette Flooring with Ply Boards or Heavy Duty Floor System

Central America

Greece