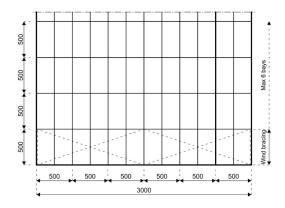

## **Specifications**

**Eave height:** 

8.00m

Span width:

30.00m

Ridge height:

Int. 9.34m, Ext 9.50m

**Bay distance:** 

5.00m

Roof pitch:

7°

Number of gable uprights:

5 Gable upright (per end)

Longest component:

10.70m

Minimum length:

10.00m

Maximum length:

Unlimited in 5.00m increments

Max allowed wind speed:

102 km/h (0.50kN/m<sup>2</sup>)

Main profile size:

300/122/4.7/8mm

**Eave connection type:** 