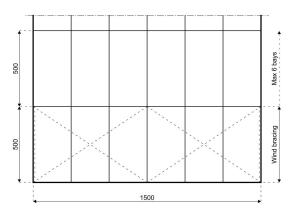

## **Specifications**

**Eave height:** 

3.00m

Span width:

15.00m

Ridge height:

5.40m

**Bay distance:** 

5.00m

Roof pitch:

18°

Number of gable uprights:

2 Gable upright (per end)

Longest component:

8.00m

Minimum length:

10.00m

Maximum length:

Unlimited in 5.00m increments

Max allowed wind speed:

102 km/h (0.50kN/m<sup>2</sup>)

Main profile size:

220/100/3mm or 225/101/3.5/5.5mm

**Eave connection type:** 

Twin Plate

**Aluminium type:** 

European - Hard Pressed Extruded Structural Aluminium

Connecting components:

European - hot dipped, structural grade corrosive resistant galvanised steel

Roof covering type: