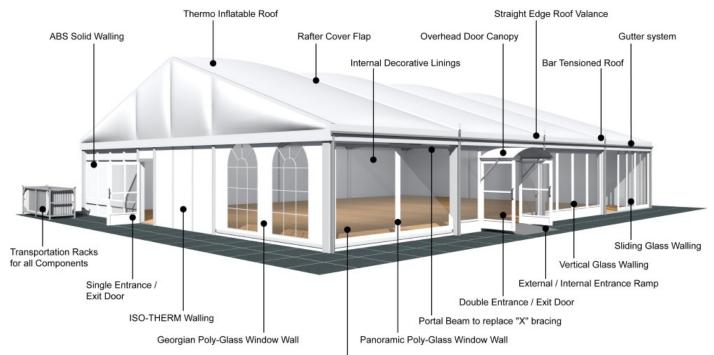

## **Accessories**

Steel Sub-frame Flooring with Timber Boards, Aluminium Cassette Flooring with Ply Boards or Heavy Duty Floor System

Greece