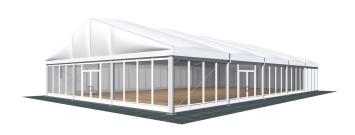

## **Specifications**

**Eave height:** 

3.00m

Span width:

15.00m

Ridge height:

5.40m

**Bay distance:** 

5.00m

Roof pitch:

18°

Number of gable uprights:

2 Gable upright (per end)

Longest component:

8.00m

Minimum length:

10.00m

Maximum length:

Unlimited in 5.00m increments

Max allowed wind speed:

102 km/h (0.50kN/m<sup>2</sup>)

Main profile size:

220/100/3mm or 225/101/3.5/5.5mm

**Eave connection type:** 

Twin Plate

**Aluminium type:** 

European - Hard Pressed Extruded Structural Aluminium

Connecting components:

European - hot dipped, structural grade corrosive resistant galvanised steel

Roof covering type:

Premium grade, high gloss white, PVC coated polyester fabric - UV resistant and flame retardant according to: DIN 4102 B1, M2; BS 5438/7837; USA NFPA701.

Central America

Greece

## **Accessories**

Steel Sub-frame Flooring with Timber Boards, Aluminium Cassette Flooring with Ply Boards or Heavy Duty Floor System

Greece