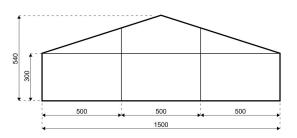

## **Specifications**

**Eave height:** 

3.00m

Span width:

15.00m

Ridge height:

5.40m

**Bay distance:** 

5.00m

Roof pitch:

18°

Number of gable uprights:

2 Gable upright (per end)

Longest component:

8.00m

Minimum length:

10.00m

Maximum length:

Unlimited in 5.00m increments

Max allowed wind speed:

102 km/h (0.50kN/m<sup>2</sup>)

Main profile size:

220/100/3mm or 225/101/3.5/5.5mm

**Eave connection type:** 