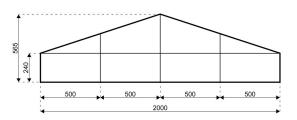

## **Specifications**

**Eave height:** 

2.40m

Span width:

20.00m

Ridge height:

5.65m

**Bay distance:** 

5.00m

Roof pitch:

18°

Number of gable uprights:

3 Gable upright (per end)

Longest component:

10.70m

Minimum length:

20.00m

Maximum length:

Unlimited in 5.00m increments

Max allowed wind speed:

102 km/h (0.50kN/m<sup>2</sup>)

Main profile size:

220/100/3mm or 225/101/3.5/5.5mm

**Eave connection type:** 