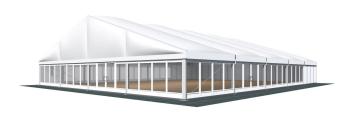

## **Specifications**

**Eave height:** 

2.40m

Span width:

20.00m

Ridge height:

5.65m

**Bay distance:** 

5.00m

Roof pitch:

18°

Number of gable uprights:

3 Gable upright (per end)

Longest component:

10.70m

Minimum length:

20.00m

Maximum length:

Unlimited in 5.00m increments

Max allowed wind speed:

102 km/h (0.50kN/m<sup>2</sup>)

Main profile size:

220/100/3mm or 225/101/3.5/5.5mm

**Eave connection type:** 

Twin Plate

**Aluminium type:** 

European - Hard Pressed Extruded Structural Aluminium

Connecting components:

European - hot dipped, structural grade corrosive resistant galvanised steel

Roof covering type:

Premium grade, high gloss white, PVC coated polyester fabric - UV resistant and flame retardant according to: DIN 4102 B1, M2; BS 5438/7837; USA NFPA701.

Central America

Greece

## **Accessories**

Steel Sub-frame Flooring with Timber Boards, Aluminium Cassette Flooring with Ply Boards or Heavy Duty Floor System

Greece