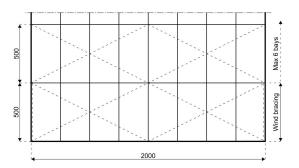

## **Specifications**

**Eave height:** 

2.40m

Span width:

20.00m

Ridge height:

5.65m

**Bay distance:** 

5.00m

Roof pitch:

18°

Number of gable uprights:

3 Gable upright (per end)

Longest component:

10.70m

Minimum length:

20.00m

Maximum length:

Unlimited in 5.00m increments

Max allowed wind speed:

102 km/h (0.50kN/m<sup>2</sup>)

Main profile size:

220/100/3mm or 225/101/3.5/5.5mm

**Eave connection type:** 