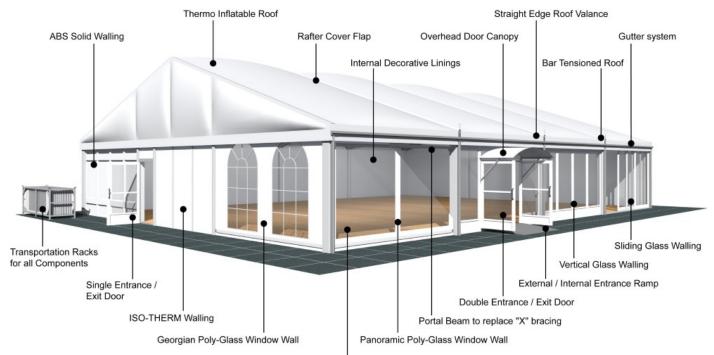

Twin Plate

**Aluminium type:** 

European - Hard Pressed Extruded Structural Aluminium

Connecting components:

European - hot dipped, structural grade corrosive resistant galvanised steel

Roof covering type:

Premium grade, high gloss white, PVC coated polyester fabric - UV resistant and flame retardant according to: DIN 4102 B1, M2; BS 5438/7837; USA NFPA701.

Central America

Greece

## **Accessories**

Steel Sub-frame Flooring with Timber Boards, Aluminium Cassette Flooring with Ply Boards or Heavy Duty Floor System

Greece