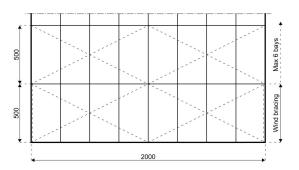

## **Specifications**

**Eave height:** 

4.00m

Span width:

20.00m

Ridge height:

7.25m

**Bay distance:** 

5.00m

Roof pitch:

18°

Number of gable uprights:

3 Gable upright (per end)

Longest component:

10.70m

Minimum length:

20.00m

Maximum length:

Unlimited in 5.00m increments

Max allowed wind speed:

102 km/h (0.50kN/m<sup>2</sup>)

Main profile size:

225/101/3.5/5.5mm (4-channel)

**Eave connection type:** 