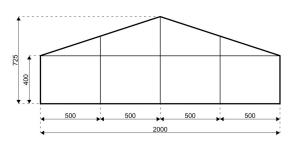

## **Specifications**

**Eave height:** 

4.00m

Span width:

20.00m

Ridge height:

7.25m

**Bay distance:** 

5.00m

Roof pitch:

18°

Number of gable uprights:

3 Gable upright (per end)

Longest component:

10.70m

Minimum length:

20.00m

Maximum length:

Unlimited in 5.00m increments

Max allowed wind speed:

102 km/h (0.50kN/m<sup>2</sup>)

Main profile size:

225/101/3.5/5.5mm (4-channel)

**Eave connection type:** 