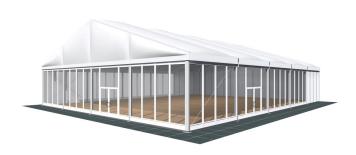

## **Specifications**

**Eave height:** 

4.00m

Span width:

20.00m

Ridge height:

7.25m

**Bay distance:** 

5.00m

Roof pitch:

18°

Number of gable uprights:

3 Gable upright (per end)

Longest component:

10.70m

Minimum length:

20.00m

Maximum length:

Unlimited in 5.00m increments

Max allowed wind speed:

102 km/h (0.50kN/m<sup>2</sup>)

Main profile size:

225/101/3.5/5.5mm (4-channel)

**Eave connection type:** 

Twin Plate

**Aluminium type:** 

European - Hard Pressed Extruded Structural Aluminium

Connecting components:

European - hot dipped, structural grade corrosive resistant galvanised steel

Roof covering type:

Premium grade, high gloss white, PVC coated polyester fabric - UV resistant and flame retardant according to: DIN 4102 B1, M2; BS 5438/7837; USA NFPA701.

Central America

Greece

## **Accessories**

Steel Sub-frame Flooring with Timber Boards, Aluminium Cassette Flooring with Ply Boards or Heavy Duty Floor System

Greece