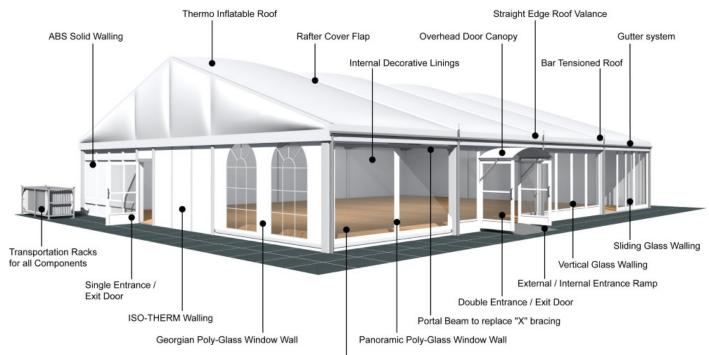

Twin Plate

**Aluminium type:** 

European - Hard Pressed Extruded Structural Aluminium

Connecting components:

European - hot dipped, structural grade corrosive resistant galvanised steel

Roof covering type:

Premium grade, high gloss white, PVC coated polyester fabric - UV resistant and flame retardant according to: DIN 4102 B1, M2; BS 5438/7837; USA NFPA701.

Central America

Greece

## **Accessories**

Steel Sub-frame Flooring with Timber Boards, Aluminium Cassette Flooring with Ply Boards or Heavy Duty Floor System

Greece