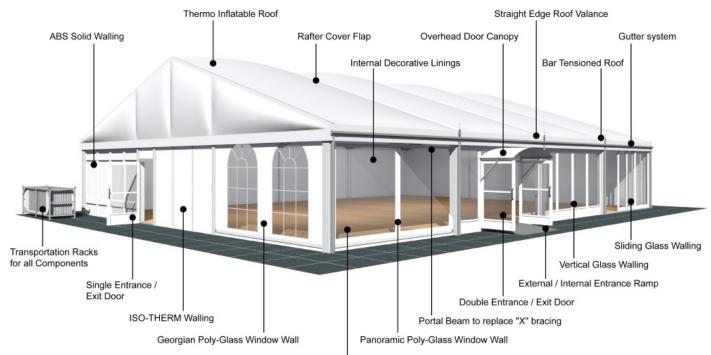

## **Accessories**

Steel Sub-frame Flooring with Timber Boards, Aluminium Cassette Flooring with Ply Boards or Heavy Duty Floor System

Greece