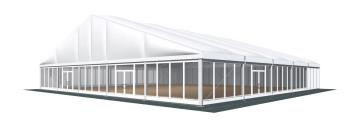

## **Specifications**

Eave height:

3.00m

Span width:

25.00m

Ridge height:

7.00m

**Bay distance:** 

5.00m

Roof pitch:

18°

Number of gable uprights:

4 Gable upright (per end)

Longest component:

13.25m

Minimum length:

20.00m

Maximum length:

Unlimited in 5.00m increments

Max allowed wind speed:

102 km/h (0.50kN/m<sup>2</sup>)

Main profile size:

225/101/3.5/5.5mm (4-channel)

**Eave connection type:** 

Twin Plate

**Aluminium type:** 

European - Hard Pressed Extruded Structural Aluminium

Connecting components:

European - hot dipped, structural grade corrosive resistant galvanised steel

Roof covering type:

Premium grade, high gloss white, PVC coated polyester fabric - UV resistant and flame retardant according to: DIN 4102 B1, M2; BS 5438/7837; USA NFPA701.

Central America

Greece