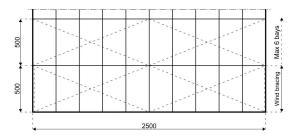

## **Specifications**

Eave height:

3.00m

Span width:

25.00m

Ridge height:

7.00m

**Bay distance:** 

5.00m

Roof pitch:

18°

Number of gable uprights:

4 Gable upright (per end)

Longest component:

13.25m

Minimum length:

20.00m

Maximum length:

Unlimited in 5.00m increments

Max allowed wind speed:

102 km/h (0.50kN/m<sup>2</sup>)

Main profile size:

225/101/3.5/5.5mm (4-channel)

**Eave connection type:** 