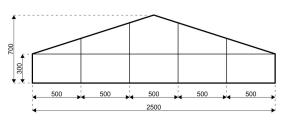

## **Specifications**

Eave height:

3.00m

Span width:

25.00m

Ridge height:

7.00m

**Bay distance:** 

5.00m

Roof pitch:

18°

Number of gable uprights:

4 Gable upright (per end)

Longest component:

13.25m

Minimum length:

20.00m

Maximum length:

Unlimited in 5.00m increments

Max allowed wind speed:

102 km/h (0.50kN/m<sup>2</sup>)

Main profile size:

225/101/3.5/5.5mm (4-channel)

**Eave connection type:** 