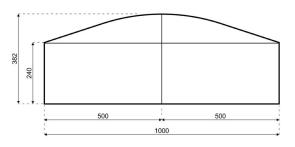

## **Specifications**

Eave height:

2.40m

Span width:

10.00m

Ridge height:

3.82m

**Bay distance:** 