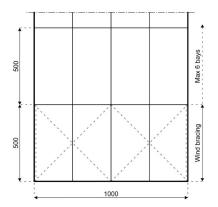

5.00m

Roof pitch:

18°

Number of gable uprights:

1 Gable upright (per end)

Longest component:

5.40m

Minimum length:

10.00m

Maximum length:

Unlimited in 5.00m increments

Max allowed wind speed:

102 km/h (0.50kN/m<sup>2</sup>)

Main profile size:

225/101/3.5/5.5mm (4-channel)

**Eave connection type:** 