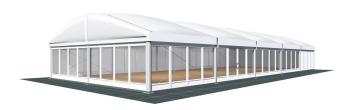

## **Specifications**

Eave height:

2.40m

Span width:

10.00m

Ridge height:

3.82m

**Bay distance:** 

5.00m

Roof pitch:

18°

Number of gable uprights:

1 Gable upright (per end)

Longest component:

5.40m

Minimum length:

10.00m

Maximum length:

Unlimited in 5.00m increments

Max allowed wind speed:

102 km/h (0.50kN/m<sup>2</sup>)

Main profile size:

225/101/3.5/5.5mm (4-channel)

**Eave connection type:** 

Twin Plate

**Aluminium type:** 

European - Hard Pressed Extruded Structural Aluminium

**Connecting components:** 

European - hot dipped, structural grade corrosive resistant galvanised steel

Roof covering type:

Premium grade, high gloss white, PVC coated polyester fabric - UV resistant and flame retardant according to: DIN 4102 B1, M2; BS 5438/7837; USA NFPA701.







Central America

Greece



## **Accessories**



Steel Sub-frame Flooring with Timber Boards, Aluminium Cassette Flooring with Ply Boards or Heavy Duty Floor System

Greece