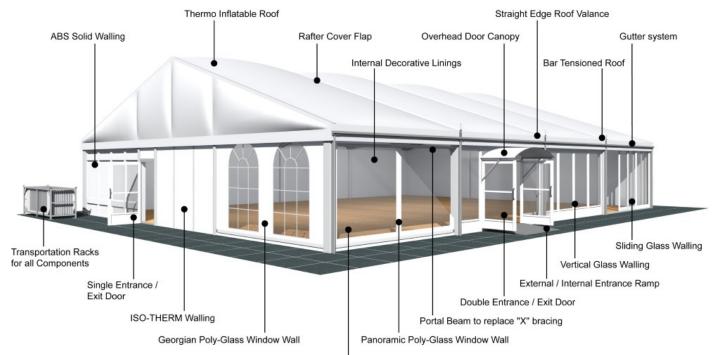

width:

10.00m

Ridge height:

3.82m

**Bay distance:** 

5.00m

Roof pitch:

18°

Number of gable uprights:

1 Gable upright (per end)

Longest component:

5.40m

Minimum length:

10.00m

Maximum length:

Unlimited in 5.00m increments

Max allowed wind speed:

102 km/h (0.50kN/m<sup>2</sup>)

Main profile size:

225/101/3.5/5.5mm (4-channel)

**Eave connection type:** 

Twin Plate

**Aluminium type:** 

European - Hard Pressed Extruded Structural Aluminium

**Connecting components:** 

European - hot dipped, structural grade corrosive resistant galvanised steel

Roof covering type:

Premium grade, high gloss white, PVC coated polyester fabric - UV resistant and flame retardant according to: DIN 4102 B1, M2; BS 5438/7837; USA NFPA701.







Central America

Greece



## **Accessories**



Steel Sub-frame Flooring with Timber Boards, Aluminium Cassette Flooring with Ply Boards or Heavy Duty Floor System

Greece