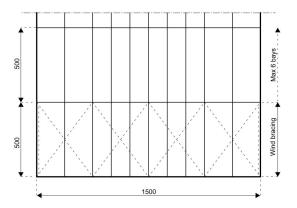

## **Specifications**

**Eave height:** 

2.40m

Span width:

15.00m

Ridge height:

4.28m

**Bay distance:** 

5.00m

Roof pitch:

18°

Number of gable uprights:

2 Gable upright (per end)

Longest component:

5.40m

Minimum length:

10.00m

Maximum length:

Unlimited in 5.00m increments

Max allowed wind speed:

102 km/h (0.50kN/m<sup>2</sup>)

Main profile size:

220/100/3mm or 225/101/3.5/5.5mm

**Eave connection type:** 