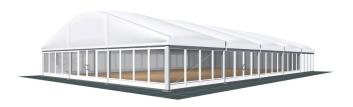

## **Specifications**

**Eave height:** 

2.40m

Span width:

15.00m

Ridge height:

4.28m

**Bay distance:** 

5.00m

Roof pitch:

18°

Number of gable uprights:

2 Gable upright (per end)

Longest component:

5.40m

Minimum length:

10.00m

Maximum length:

Unlimited in 5.00m increments

Max allowed wind speed:

102 km/h (0.50kN/m<sup>2</sup>)

Main profile size:

220/100/3mm or 225/101/3.5/5.5mm

**Eave connection type:** 

Twin Plate

**Aluminium type:** 

European - Hard Pressed Extruded Structural Aluminium

Connecting components:

European - hot dipped, structural grade corrosive resistant galvanised steel

Roof covering type:

Premium grade, high gloss white, PVC coated polyester fabric - UV resistant and flame retardant according to: DIN 4102 B1, M2; BS 5438/7837; USA NFPA701.

Central America

Greece

## **Accessories**

Steel Sub-frame Flooring with Timber Boards, Aluminium Cassette Flooring with Ply Boards or Heavy Duty Floor System

Greece