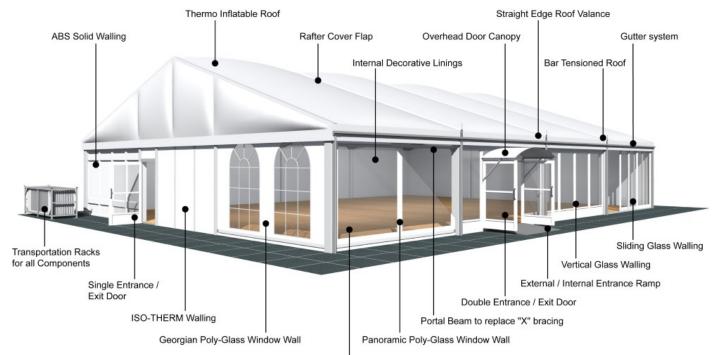

## **Accessories**

Steel Sub-frame Flooring with Timber Boards, Aluminium Cassette Flooring with Ply Boards or Heavy Duty Floor System

Greece