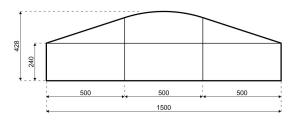

## **Specifications**

**Eave height:** 

2.40m

Span width:

15.00m

Ridge height:

4.28m

**Bay distance:** 

5.00m

Roof pitch:

18°

Number of gable uprights:

2 Gable upright (per end)

Longest component:

5.40m

Minimum length: