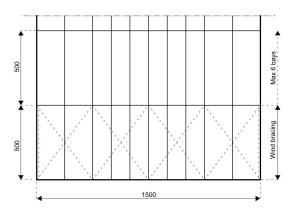

## **Specifications**

Eave height:

3.00m

Span width:

15.00m

Ridge height:

4.88m

**Bay distance:** 

5.00m

Roof pitch:

18°

Number of gable uprights:

2 Gable upright (per end)

Longest component:

5.40m

Minimum length:

10.00m

Maximum length:

Unlimited in 5.00m increments

Max allowed wind speed:

102 km/h (0.50kN/m<sup>2</sup>)

Main profile size:

220/100/3mm or 225/101/3.5/5.5mm

**Eave connection type:** 

Twin Plate

**Aluminium type:** 

European - Hard Pressed Extruded Structural Aluminium

Connecting components:

European - hot dipped, structural grade corrosive resistant galvanised steel

Roof covering type: