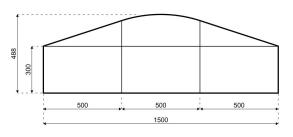

## **Specifications**

Eave height:

3.00m

Span width:

15.00m

Ridge height:

4.88m

**Bay distance:** 

5.00m

Roof pitch:

18°

Number of gable uprights:

2 Gable upright (per end)

Longest component:

5.40m

Minimum length:

10.00m

Maximum length:

Unlimited in 5.00m increments

Max allowed wind speed:

102 km/h (0.50kN/m<sup>2</sup>)

Main profile size:

220/100/3mm or 225/101/3.5/5.5mm

**Eave connection type:** 