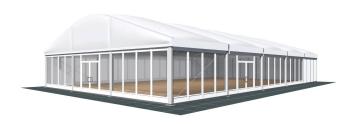

## **Specifications**

Eave height:

3.00m

Span width:

15.00m

Ridge height:

4.88m

**Bay distance:** 

5.00m

Roof pitch:

18°

Number of gable uprights:

2 Gable upright (per end)

Longest component:

5.40m

Minimum length:

10.00m

Maximum length:

Unlimited in 5.00m increments

Max allowed wind speed:

102 km/h (0.50kN/m<sup>2</sup>)

Main profile size:

220/100/3mm or 225/101/3.5/5.5mm

**Eave connection type:** 

Twin Plate

**Aluminium type:** 

European - Hard Pressed Extruded Structural Aluminium

Connecting components:

European - hot dipped, structural grade corrosive resistant galvanised steel

Roof covering type:

Premium grade, high gloss white, PVC coated polyester fabric - UV resistant and flame retardant according to: DIN 4102 B1, M2; BS 5438/7837; USA NFPA701.









## **Accessories**



Steel Sub-frame Flooring with Timber Boards, Aluminium Cassette Flooring with Ply Boards or Heavy Duty Floor System

Greece