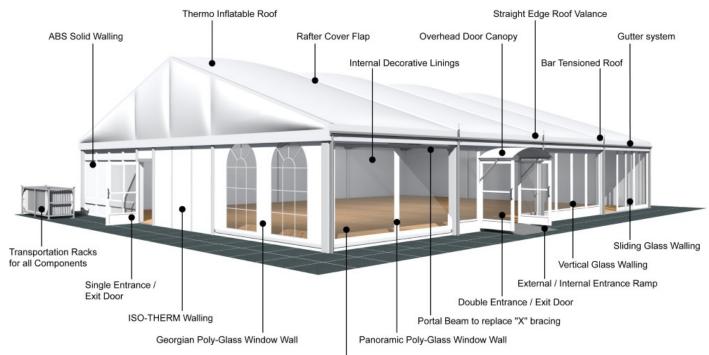

Eave height:

3.00m

Span width:

15.00m

Ridge height:

4.88m

**Bay distance:** 

5.00m

Roof pitch:

18°

Number of gable uprights:

2 Gable upright (per end)

Longest component:

5.40m

Minimum length:

10.00m

Maximum length:

Unlimited in 5.00m increments

Max allowed wind speed:

102 km/h (0.50kN/m<sup>2</sup>)

Main profile size:

220/100/3mm or 225/101/3.5/5.5mm

**Eave connection type:** 

Twin Plate

**Aluminium type:** 

European - Hard Pressed Extruded Structural Aluminium

Connecting components:

European - hot dipped, structural grade corrosive resistant galvanised steel

Roof covering type:

Premium grade, high gloss white, PVC coated polyester fabric - UV resistant and flame retardant according to: DIN 4102 B1, M2; BS 5438/7837; USA NFPA701.









## **Accessories**



Steel Sub-frame Flooring with Timber Boards, Aluminium Cassette Flooring with Ply Boards or Heavy Duty Floor System

Greece