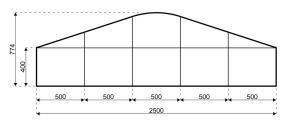

## **Specifications**

**Eave height:** 

4.00m

Span width:

25.00m

Ridge height:

7.74m

**Bay distance:** 

5.00m

Roof pitch:

18°

Number of gable uprights:

4 Gable upright (per end)

Longest component:

10.64m

Minimum length: