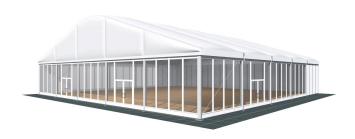

## **Specifications**

**Eave height:** 

4.00m

Span width:

25.00m

Ridge height:

7.74m

**Bay distance:** 

5.00m

Roof pitch:

18°

Number of gable uprights:

4 Gable upright (per end)

Longest component:

10.64m

Minimum length:

20.00m

Maximum length:

Unlimited in 5.00m increments

Max allowed wind speed:

102 km/h (0.50kN/m<sup>2</sup>)

Main profile size:

225/101/3.5/5.5mm (4-channel)

**Eave connection type:** 

Twin Plate

**Aluminium type:** 

European - Hard Pressed Extruded Structural Aluminium

Connecting components:

European - hot dipped, structural grade corrosive resistant galvanised steel

Roof covering type:

Premium grade, high gloss white, PVC coated polyester fabric - UV resistant and flame retardant according to: DIN 4102 B1, M2; BS 5438/7837; USA NFPA701.







Central America

Greece



## **Accessories**



Steel Sub-frame Flooring with Timber Boards, Aluminium Cassette Flooring with Ply Boards or Heavy Duty Floor System

Greece