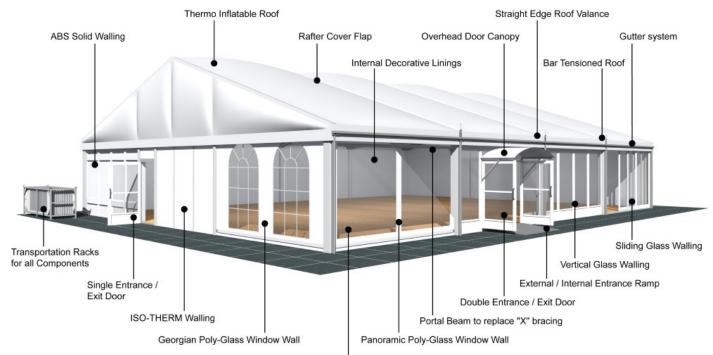

Span width:

25.00m

Ridge height:

7.74m

**Bay distance:** 

5.00m

Roof pitch:

18°

Number of gable uprights:

4 Gable upright (per end)

Longest component:

10.64m

Minimum length:

20.00m

Maximum length:

Unlimited in 5.00m increments

Max allowed wind speed:

102 km/h (0.50kN/m<sup>2</sup>)

Main profile size:

225/101/3.5/5.5mm (4-channel)

**Eave connection type:** 

Twin Plate

**Aluminium type:** 

European - Hard Pressed Extruded Structural Aluminium

Connecting components:

European - hot dipped, structural grade corrosive resistant galvanised steel

Roof covering type:

Premium grade, high gloss white, PVC coated polyester fabric - UV resistant and flame retardant according to: DIN 4102 B1, M2; BS 5438/7837; USA NFPA701.







Central America

Greece



## **Accessories**



Steel Sub-frame Flooring with Timber Boards, Aluminium Cassette Flooring with Ply Boards or Heavy Duty Floor System

Greece