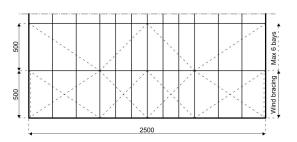

5.00m

Roof pitch:

18°

Number of gable uprights:

4 Gable upright (per end)

Longest component:

10.64m

Minimum length:

20.00m

Maximum length:

Unlimited in 5.00m increments

Max allowed wind speed:

102 km/h (0.50kN/m<sup>2</sup>)

Main profile size:

225/101/3.5/5.5mm (4-channel)

**Eave connection type:** 