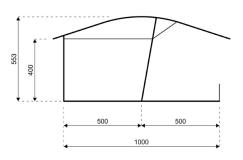

## **Specifications**

**Eave height:** 

4.00m

Span width:

10.00m

Ridge height:

5.53m

**Bay distance:** 

5.00m

Roof pitch:

18°

Longest component:

5.00m

Minimum length:

10.00m

**Maximum length:** 

Unlimited in 5.00m increments

Max allowed wind speed:

102 km/h (0.50kN/m<sup>2</sup>)

Main profile size:

300/122/5/8mm

**Eave connection type:** 

Galvanised steel twin plate

**Aluminium type:** 