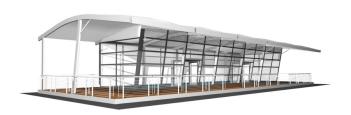

## **Specifications**

**Eave height:** 

4.00m

Span width:

10.00m

Ridge height:

5.53m

**Bay distance:** 

5.00m

Roof pitch:

18°

Longest component:

5.00m

Minimum length:

10.00m

**Maximum length:** 

Unlimited in 5.00m increments

Max allowed wind speed:

102 km/h (0.50kN/m<sup>2</sup>)

Main profile size:

300/122/5/8mm

**Eave connection type:** 

Galvanised steel twin plate

**Aluminium type:** 

European - Hard Pressed Extruded Structural Aluminium

**Connecting components:** 

European - hot dipped, structural grade corrosive resistant galvanised steel

**Roof covering type:** 

Premium grade, high gloss white, PVC coated polyester fabric - UV resistant and flame retardant according to: DIN 4102 B1, M2; BS 5438/7837; USA NFPA701.