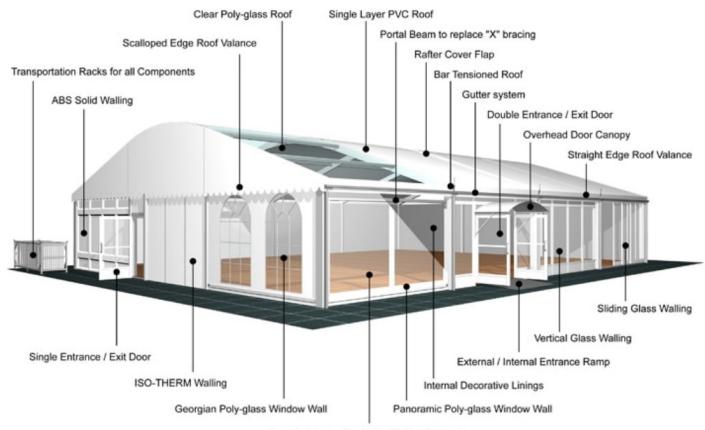

European - Hard Pressed Extruded Structural Aluminium

**Connecting components:** 

European - hot dipped, structural grade corrosive resistant galvanised steel

**Roof covering type:** 

Premium grade, high gloss white, PVC coated polyester fabric - UV resistant and flame retardant according to: DIN 4102 B1, M2; BS 5438/7837; USA NFPA701.

## **Accessories**

Steel Sub-frame Flooring with Timber Boards, Aluminium Cassette Flooring with Ply Boards or Heavy Duty Floor System

Central America

Greece