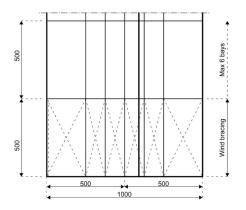

## **Specifications**

**Eave height:** 

4.00m

Span width:

10.00m

Ridge height:

5.53m

**Bay distance:** 

5.00m

Roof pitch:

18°

Longest component:

5.00m

Minimum length:

10.00m

**Maximum length:** 

Unlimited in 5.00m increments

Max allowed wind speed:

102 km/h (0.50kN/m<sup>2</sup>)

Main profile size:

300/122/5/8mm

**Eave connection type:** 

Galvanised steel twin plate

**Aluminium type:** 