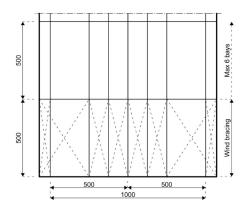

5.00m

Roof pitch:

18°

Number of gable uprights:

1 Gable upright (per end)

Longest component:

5.00m

Minimum length:

10.00m

Maximum length:

Unlimited in 5.00m increments

Max allowed wind speed:

102 km/h (0.50kN/m<sup>2</sup>)

Main profile size:

300/122/5/8mm

**Eave connection type:** 