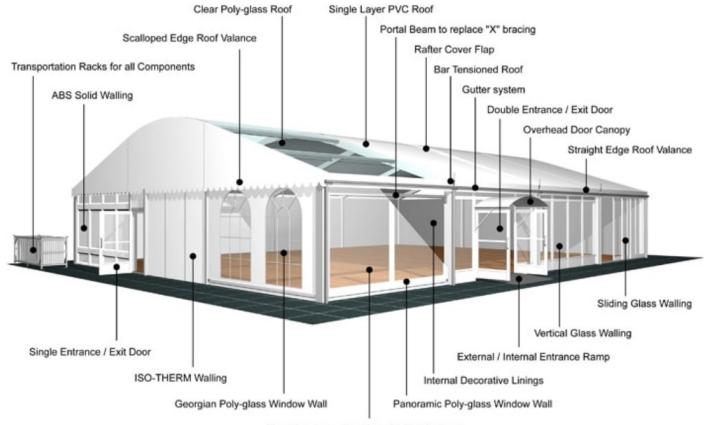

Galvanised steel twin plate

**Aluminium type:** 

European - Hard Pressed Extruded Structural Aluminium

**Connecting components:** 

European - hot dipped, structural grade corrosive resistant galvanised steel

**Roof covering type:** 

Premium grade, high gloss white, PVC coated polyester fabric - UV resistant and flame retardant according to: DIN 4102 B1, M2; BS 5438/7837; USA NFPA701.

Central America

Greece