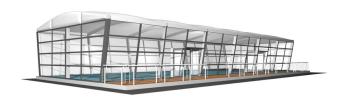

pecifications**

**Eave height:** 

4.00m

Span width:

10.00m

Ridge height:

5.53m

**Bay distance:** 

5.00m

Roof pitch:

18°

Number of gable uprights:

1 Gable upright (per end)

Longest component:

5.00m

Minimum length:

10.00m

Maximum length:

Unlimited in 5.00m increments

Max allowed wind speed:

102 km/h (0.50kN/m<sup>2</sup>)

Main profile size:

300/122/5/8mm

**Eave connection type:** 

Galvanised steel twin plate

**Aluminium type:** 

European - Hard Pressed Extruded Structural Aluminium

**Connecting components:** 

European - hot dipped, structural grade corrosive resistant galvanised steel

**Roof covering type:** 

Premium grade, high gloss white, PVC coated polyester fabric - UV resistant and flame retardant according to: DIN 4102 B1, M2; BS 5438/7837; USA NFPA701.







Central America

Greece



## **Accessories**



Steel Sub-frame Flooring with Timber Boards, Aluminium Cassette Flooring with Ply Boards or Heavy Duty Floor System

Central America

Greece