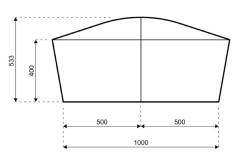

## **Specifications**

**Eave height:** 

4.00m

Span width:

10.00m

Ridge height:

5.53m

**Bay distance:** 

5.00m

Roof pitch:

18°

Number of gable uprights:

1 Gable upright (per end)

Longest component:

5.00m

Minimum length: