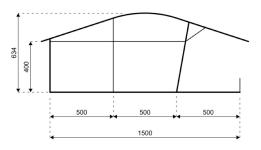

## **Specifications**

**Eave height:** 

4.00m

Span width:

15.00m

Ridge height:

6.34m

**Bay distance:** 

5.00m

Roof pitch:

18°

Number of gable uprights:

1 Gable upright (per end)

Longest component:

6.45m

Minimum length:

10.00m

Maximum length:

Unlimited in 5.00m increments

Max allowed wind speed:

102 km/h (0.50kN/m<sup>2</sup>)

Main profile size:

300/122/5/8mm

**Eave connection type:** 