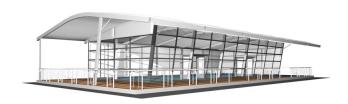

## **Specifications**

**Eave height:** 

4.00m

Span width:

15.00m

Ridge height:

6.34m

**Bay distance:** 

5.00m

Roof pitch:

18°

Number of gable uprights:

1 Gable upright (per end)

Longest component:

6.45m

Minimum length:

10.00m

Maximum length:

Unlimited in 5.00m increments

Max allowed wind speed:

102 km/h (0.50kN/m<sup>2</sup>)

Main profile size:

300/122/5/8mm

**Eave connection type:** 

Galvanised steel twin plate

**Aluminium type:** 

European - Hard Pressed Extruded Structural Aluminium

Connecting components:

European - hot dipped, structural grade corrosive resistant galvanised steel

Roof covering type:

Premium grade, high gloss white, PVC coated polyester fabric - UV resistant and flame retardant according to: DIN 4102 B1, M2; BS 5438/7837; USA NFPA701.

Central America

Greece