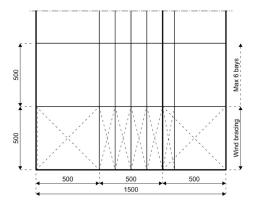

## **Specifications**

**Eave height:** 

4.00m

Span width:

15.00m

Ridge height:

6.34m

**Bay distance:** 

5.00m

Roof pitch:

18°

Number of gable uprights:

1 Gable upright (per end)

Longest component:

6.45m

Minimum length:

10.00m

Maximum length:

Unlimited in 5.00m increments

Max allowed wind speed:

102 km/h (0.50kN/m<sup>2</sup>)

Main profile size:

300/122/5/8mm

**Eave connection type:** 