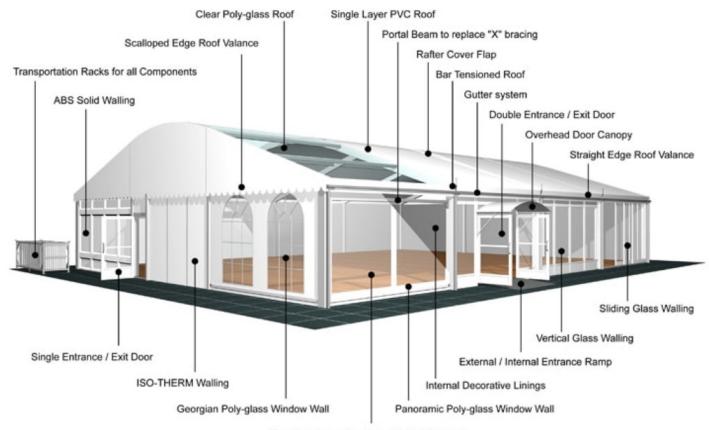

Galvanised steel twin plate

**Aluminium type:** 

European - Hard Pressed Extruded Structural Aluminium

Connecting components:

European - hot dipped, structural grade corrosive resistant galvanised steel

Roof covering type:

Premium grade, high gloss white, PVC coated polyester fabric - UV resistant and flame retardant according to: DIN 4102 B1, M2; BS 5438/7837; USA NFPA701.

Central America

Greece

## **Accessories**

Steel Sub-frame Flooring with Timber Boards, Aluminium Cassette Flooring with Ply Boards or Heavy Duty Floor System

Central America

Greece