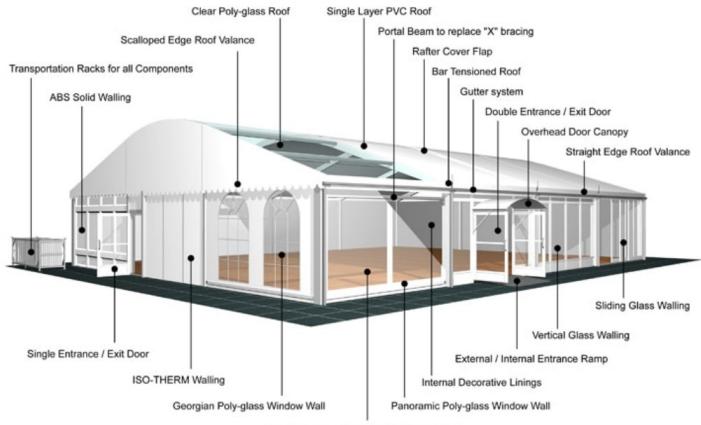

Galvanised steel twin plate

**Aluminium type:** 

European - Hard Pressed Extruded Structural Aluminium

Connecting components:

European - hot dipped, structural grade corrosive resistant galvanised steel

Roof covering type:

Premium grade, high gloss white, PVC coated polyester fabric - UV resistant and flame retardant according to: DIN 4102 B1, M2; BS 5438/7837; USA NFPA701.

## **Accessories**

Steel Sub-frame Flooring with Timber Boards, Aluminium Cassette Flooring with Ply Boards or Heavy Duty Floor System

Central America

Greece