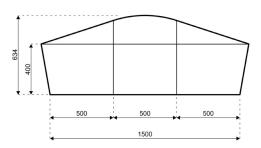

## **Specifications**

**Eave height:** 

4.00m

Span width:

15.00m

Ridge height:

6.34m

**Bay distance:** 

5.00m

Roof pitch:

18°

Number of gable uprights:

2 Gable upright (per end)

Longest component:

6.45m

Minimum length:

10.00m

Maximum length:

Unlimited in 5.00m increments

Max allowed wind speed:

102 km/h (0.50kN/m<sup>2</sup>)

Main profile size:

300/122/5/8mm

**Eave connection type:** 