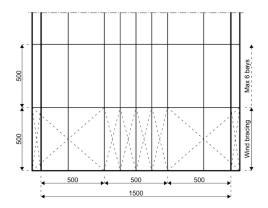

## **Specifications**

**Eave height:** 

4.00m

Span width:

15.00m

Ridge height:

6.34m

**Bay distance:** 

5.00m

Roof pitch:

18°

Number of gable uprights:

2 Gable upright (per end)

Longest component:

6.45m

Minimum length:

10.00m

Maximum length:

Unlimited in 5.00m increments

Max allowed wind speed:

102 km/h (0.50kN/m<sup>2</sup>)

Main profile size:

300/122/5/8mm

**Eave connection type:** 