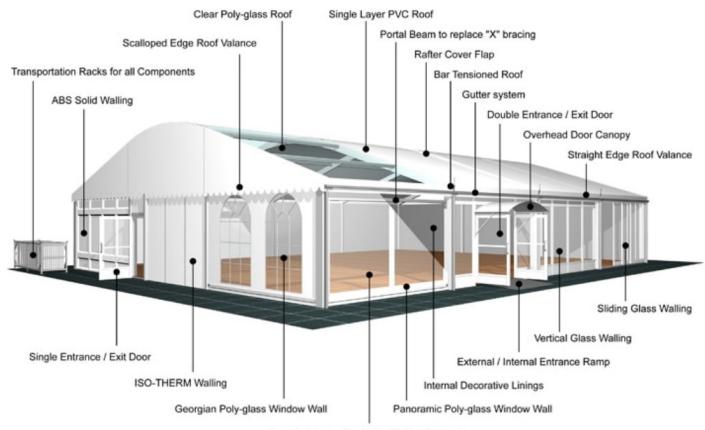

**Roof covering type:** 

Premium grade, high gloss white, PVC coated polyester fabric - UV resistant and flame retardant according to: DIN 4102 B1, M2; BS 5438/7837; USA NFPA701.

Central America

Greece

## **Accessories**

Steel Sub-frame Flooring with Timber Boards, Aluminium Cassette Flooring with Ply Boards or Heavy Duty Floor System

Central America

Greece