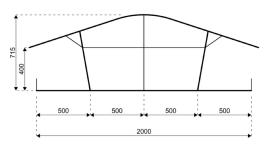

## **Specifications**

**Eave height:** 

4.00m

Span width:

20.00m

Ridge height:

7.15m

**Bay distance:** 

5.00m

Roof pitch:

18°

Number of gable uprights:

1 Gable upright (per end)

Longest component:

9.80m

Minimum length:

10.00m

Maximum length:

Unlimited in 5.00m increments

Max allowed wind speed:

102 km/h (0.50kN/m<sup>2</sup>)

Main profile size:

300/122/5/8mm

**Eave connection type:** 