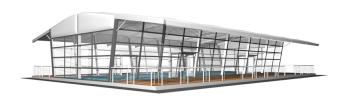

## **Specifications**

**Eave height:** 

4.00m

Span width:

20.00m

Ridge height:

7.15m

**Bay distance:** 

5.00m

Roof pitch:

18°

Number of gable uprights:

1 Gable upright (per end)

Longest component:

9.80m

Minimum length:

10.00m

Maximum length:

Unlimited in 5.00m increments

Max allowed wind speed:

102 km/h (0.50kN/m<sup>2</sup>)

Main profile size:

300/122/5/8mm

**Eave connection type:** 

Galvanised steel twin plate

**Aluminium type:** 

European - Hard Pressed Extruded Structural Aluminium

**Connecting components:** 

European - hot dipped, structural grade corrosive resistant galvanised steel