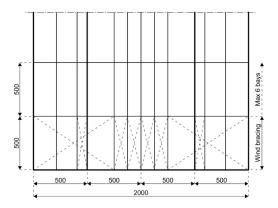

## **Specifications**

**Eave height:** 

4.00m

Span width:

20.00m

Ridge height:

7.15m

**Bay distance:** 

5.00m

Roof pitch:

18°

Number of gable uprights:

1 Gable upright (per end)

Longest component:

9.80m

Minimum length:

10.00m

Maximum length:

Unlimited in 5.00m increments

Max allowed wind speed:

102 km/h (0.50kN/m<sup>2</sup>)

Main profile size:

300/122/5/8mm

**Eave connection type:** 