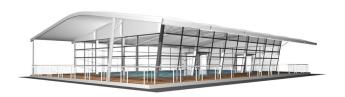

## **Specifications**

Eave height:

4.00m

Span width:

20.00m

Ridge height:

7.15m

**Bay distance:** 

5.00m

Roof pitch:

18°

Number of gable uprights:

2 Gable upright (per end)

Longest component:

9.80m

Minimum length:

10.00m

Maximum length:

Unlimited in 5.00m increments

Max allowed wind speed:

102 km/h (0.50kN/m<sup>2</sup>)

Main profile size:

300/122/5/8mm

**Eave connection type:** 

Galvanised steel twin plate

**Aluminium type:** 

European - Hard Pressed Extruded Structural Aluminium

Connecting components:

European - hot dipped, structural grade corrosive resistant galvanised steel

**Roof covering type:** 

Premium grade, high gloss white, PVC coated polyester fabric - UV resistant and flame retardant according to: DIN 4102 B1, M2; BS 5438/7837; USA NFPA701.