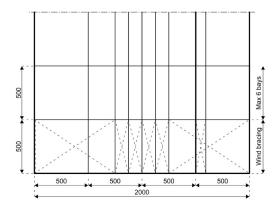

## **Specifications**

Eave height:

4.00m

Span width:

20.00m

Ridge height:

7.15m

**Bay distance:** 

5.00m

Roof pitch:

18°

Number of gable uprights:

2 Gable upright (per end)

Longest component:

9.80m

Minimum length:

10.00m

Maximum length:

Unlimited in 5.00m increments

Max allowed wind speed:

102 km/h (0.50kN/m<sup>2</sup>)

Main profile size:

300/122/5/8mm

**Eave connection type:** 