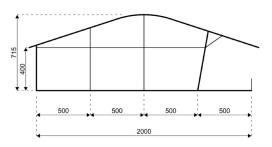

## **Specifications**

Eave height:

4.00m

Span width:

20.00m

Ridge height:

7.15m

**Bay distance:** 

5.00m

Roof pitch:

18°

Number of gable uprights:

2 Gable upright (per end)

Longest component:

9.80m

Minimum length:

10.00m

Maximum length:

Unlimited in 5.00m increments

Max allowed wind speed:

102 km/h (0.50kN/m<sup>2</sup>)

Main profile size:

300/122/5/8mm

**Eave connection type:** 