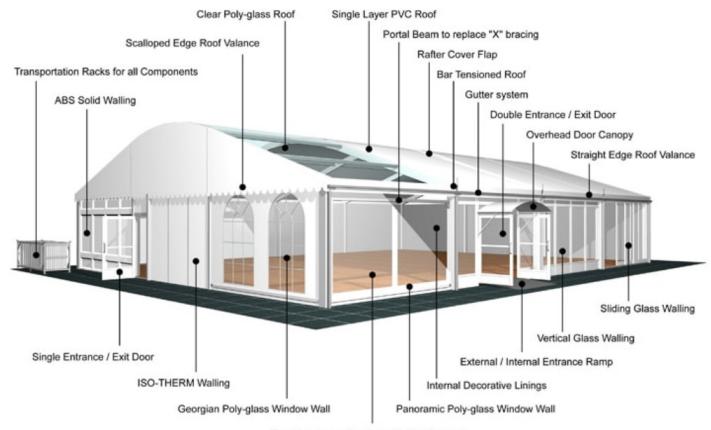

## **Accessories**

Steel Sub-frame Flooring with Timber Boards, Aluminium Cassette Flooring with Ply Boards or Heavy Duty Floor System

Central America

Greece