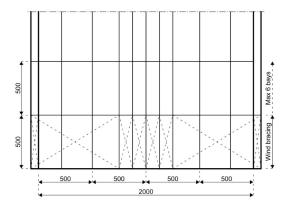

## **Specifications**

**Eave height:** 

4.00m

Span width:

20.00m

Ridge height:

7.15m

**Bay distance:** 

5.00m

Roof pitch:

18°

Number of gable uprights:

3 Gable upright (per end)

Longest component:

9.80m

Minimum length:

10.00m

Maximum length:

Unlimited in 5.00m increments

Max allowed wind speed:

102 km/h (0.50kN/m<sup>2</sup>)

Main profile size:

300/122/5/8mm

**Eave connection type:** 