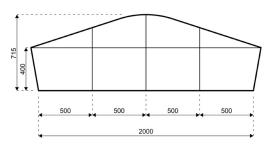

## **Specifications**

**Eave height:** 

4.00m

Span width:

20.00m

Ridge height:

7.15m

**Bay distance:** 

5.00m

Roof pitch:

18°

Number of gable uprights:

3 Gable upright (per end)

Longest component:

9.80m

Minimum length:

10.00m

Maximum length:

Unlimited in 5.00m increments

Max allowed wind speed:

102 km/h (0.50kN/m<sup>2</sup>)

Main profile size:

300/122/5/8mm

**Eave connection type:** 