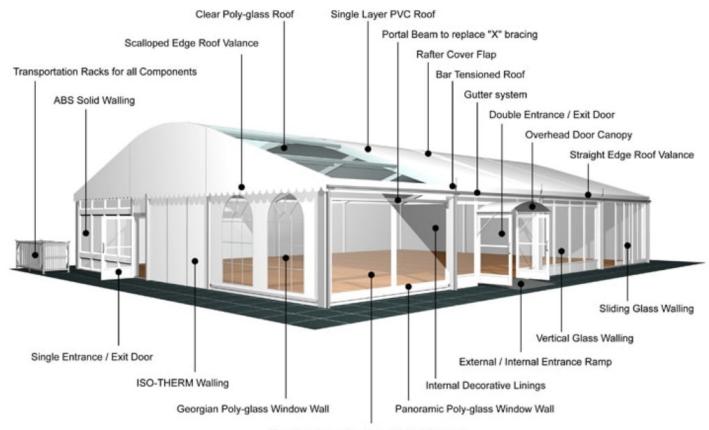

Galvanised steel twin plate

**Aluminium type:** 

European - Hard Pressed Extruded Structural Aluminium

Connecting components:

European - hot dipped, structural grade corrosive resistant galvanised steel

**Roof covering type:** 

Premium grade, high gloss white, PVC coated polyester fabric - UV resistant and flame retardant according to: DIN 4102 B1, M2; BS 5438/7837; USA NFPA701.

Central America

Greece

## **Accessories**

Steel Sub-frame Flooring with Timber Boards, Aluminium Cassette Flooring with Ply Boards or Heavy Duty Floor System

Central America

Greece