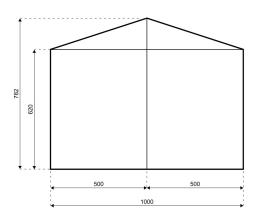

## **Specifications**

Eave height:

6.20m

Span width:

10.00m

Ridge height:

7.82m

**Bay distance:** 

5.00m

Roof pitch:

18°

Longest component:

6.20m

Minimum length:

10.00m

Maximum length: