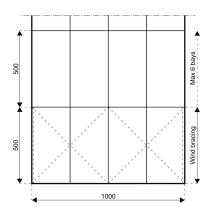

## **Specifications**

Eave height:

6.20m

Span width:

10.00m

Ridge height:

7.82m

**Bay distance:** 

5.00m

Roof pitch:

18°

Longest component:

6.20m

Minimum length:

10.00m

Maximum length:

Unlimited in 5.00m increments

**Snow loading:** 

Engineered to meet regional building code requirements according to BS6399 / Euro codes / IBC 2012

Max allowed wind speed:

Engineered to meet regional building code requirements according to BS6399 / Euro codes / IBC 2012