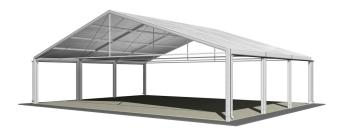

## HTS **tentio**

## Specifications

Eave height: 4.20m

Span width: 20.00m

Ridge height: 7.45m

Bay distance: 5.00m

**Roof pitch:** 18°

Longest component: 10.65m

Minimum length: 20.00m