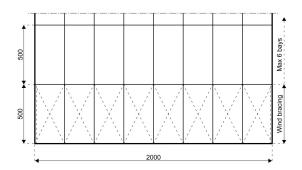

## Specifications

Eave height: 4.20m

Span width: 20.00m

Ridge height: 7.45m

Bay distance: 5.00m

**Roof pitch:** 18°

Longest component: 10.65m

Minimum length: 20.00m

Maximum length: Unlimited in 5.00m increments