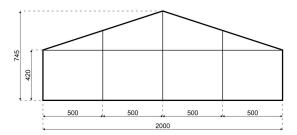

## Specifications

Eave height: 4.20m

Span width: 20.00m

Ridge height: 7.45m

Bay distance: 5.00m

**Roof pitch:** 18°

Longest component: 10.65m

Minimum length: 20.00m