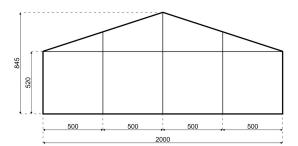

## Specifications

Eave height: 5.20m

Span width: 20.00m

Ridge height: 8.45m

Bay distance: 5.00m

**Roof pitch:** 18°

Longest component: 10.65m

Minimum length: 20.00m