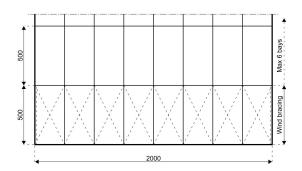

## Specifications

Eave height: 5.20m

Span width: 20.00m

Ridge height: 8.45m

Bay distance: 5.00m

**Roof pitch:** 18°

Longest component: 10.65m

Minimum length: 20.00m

Maximum length: Unlimited in 5.00m increments