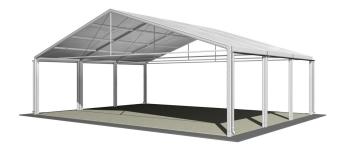

## Specifications

Eave height: 5.20m

Span width: 20.00m

Ridge height: 8.45m

Bay distance: 5.00m

**Roof pitch:** 18°

Longest component: 10.65m

Minimum length: 20.00m