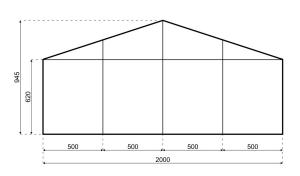

# **Eave height:**

6.20m

#### Span width:

20.00m

# Ridge height:

9.45m

## **Bay distance:**

5.00m

#### Roof pitch:

18°