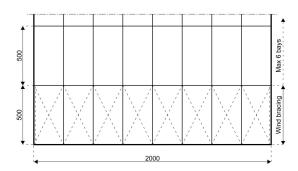

## **Bay distance:**

5.00m

## Longest component:

10.65m

#### Minimum length:

20.00m

#### **Maximum length:**

Unlimited in 5.00m increments