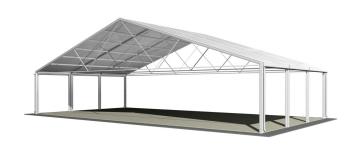

## **Specifications**

Eave height:

5.20m

Span width:

30.00m

Ridge height:

10.20m

**Bay distance:** 