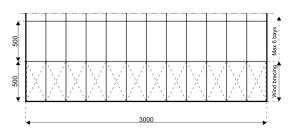

## **Specifications**

Eave height:

5.20m

Span width:

30.00m

Ridge height:

10.20m

**Bay distance:** 

5.00m

Roof pitch:

18°

Longest component:

10.80m

Minimum length:

30.00m

**Maximum length:** 

Unlimited in 5.00m increments

Snow loading:

Engineered to meet regional building code requirements according to BS6399 / Euro codes / IBC 2012

Max allowed wind speed:

Engineered to meet regional building code requirements according to BS6399 / Euro codes / IBC 2012