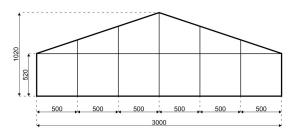

## **Specifications**

Eave height:

5.20m

Span width:

30.00m

Ridge height:

10.20m

**Bay distance:** 

5.00m

Roof pitch:

18°

Longest component:

10.80m

Minimum length:

30.00m

**Maximum length:** 

Unlimited in 5.00m increments

Snow loading:

Engineered to meet regional building code requirements according to BS6399 / Euro codes / IBC 2012

Max allowed wind speed:

Engineered to meet regional building code requirements according to BS6399 / Euro codes / IBC 2012