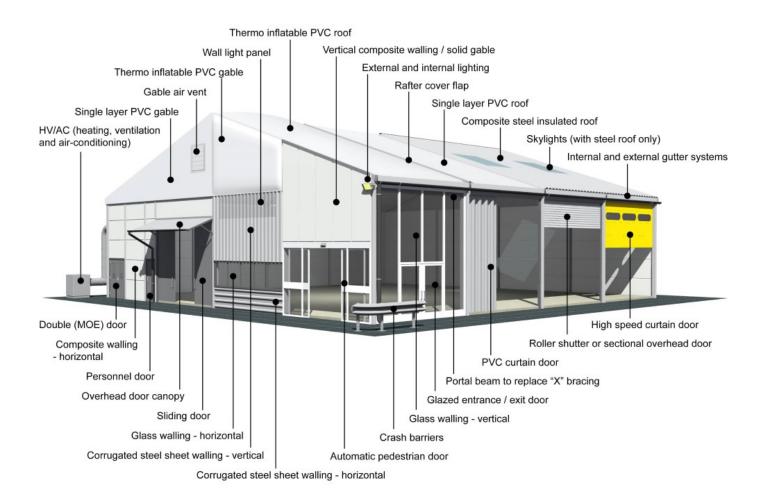

n 5.00m increments

Snow loading:

Engineered to meet regional building code requirements according to BS6399 / Euro codes / IBC 2012

Max allowed wind speed:

Engineered to meet regional building code requirements according to BS6399 / Euro codes / IBC 2012

Main profile size:

334/122/8/4.5mm (4-channel)

**Eave connection type:** 

Internal galvanised steel insert

**Aluminium type:** 

European - Hard Pressed Extruded Structural Aluminium

Connecting components:

CE Certified - hot dipped, structural grade corrosive resistant galvanised steel

Roof covering type:

Highly durable industrial grade, high gloss white, PVC coated polyester fabric - UV resistant and flame retardant according to: DIN 4102 B1, M2; BS 5438/7837; USA NFPA701







Central America

Greece



## **Accessories**



Greece