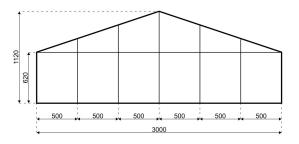

## **Specifications**

**Eave height:** 

6.20m

Span width:

30.00m

Ridge height:

11.20m

**Bay distance:** 

5.00m

Roof pitch:

18°

Longest component:

10.80m

Minimum length:

30.00m

**Maximum length:** 

Unlimited in 5.00m increments

Snow loading:

Engineered to meet regional building code requirements according to BS6399 / Euro codes / IBC 2012

Max allowed wind speed:

Engineered to meet regional building code requirements according to BS6399 / Euro codes / IBC 2012