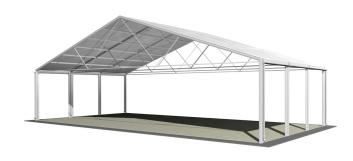

## **Specifications**

**Eave height:** 

6.20m

Span width:

30.00m

Ridge height:

11.20m

**Bay distance:** 