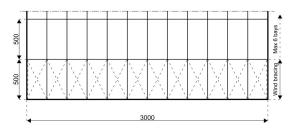

## **Specifications**

**Eave height:** 

6.20m

Span width:

30.00m

Ridge height:

11.20m

**Bay distance:** 

5.00m

Roof pitch:

18°

Longest component:

10.80m

Minimum length:

30.00m

**Maximum length:** 

Unlimited in 5.00m increments

Snow loading:

Engineered to meet regional building code requirements according to BS6399 / Euro codes / IBC 2012

Max allowed wind speed:

Engineered to meet regional building code requirements according to BS6399 / Euro codes / IBC 2012