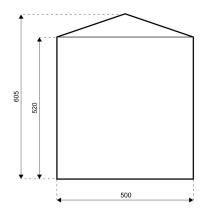

### **Specifications**

Eave height: 5.20m

Span width: 5.00m

Ridge height: 6.05m

Bay distance: 5.00m

Roof pitch: 18°

Longest component: 5.20m

Minimum length: 10.00m