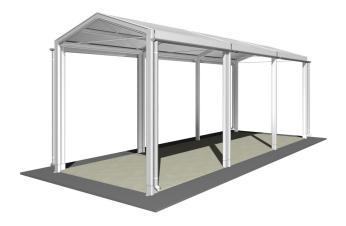

### **Specifications**

Eave height: 5.20m

Span width: 5.00m

Ridge height: 6.05m

Bay distance: 5.00m

Roof pitch: 18°

Longest component: 5.20m

Minimum length: 10.00m

Maximum length: Unlimited in 5.00m increments