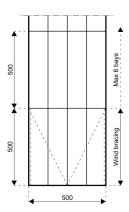

### **Specifications**

Eave height: 5.20m

Span width: 5.00m

Ridge height: 6.05m

Bay distance: 5.00m

Roof pitch: 18°

Longest component: 5.20m

Minimum length: 10.00m

Maximum length: Unlimited in 5.00m increments