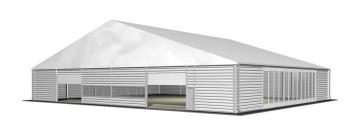

# **Specifications**

#### Span width:

30.00m

## Ridge height:

9.20m

## Eave height:

4.20m

#### Roof pitch:

18°