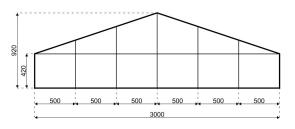

## Eave height:

4.20m

## Ridge height:

9.20m

#### Span width:

30.00m

## **Bay distance:**

5.00m

#### Roof pitch:

18°