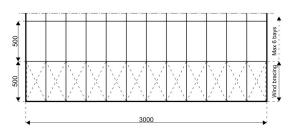

## **Bay distance:**

5.00m

#### Maximum length:

Unlimited in 5.00m increments

## Number of gable uprights:

5 Gable uprights (per end)