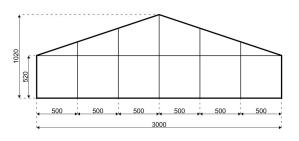

## **Eave height:**

5.20m

#### Span width:

30.00m

## Ridge height:

10.20m

#### **Bay distance:**

5.00m

#### Roof pitch:

18°