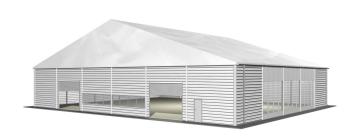

# **Specifications**

## **Eave height:**

5.20m

#### Span width:

30.00m

## Ridge height:

10.20m

#### Roof pitch:

18°

# Number of gable uprights:

5 Gable uprights (per end)