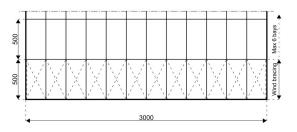

#### Span width:

30.00m

#### **Bay distance:**

5.00m

# Number of gable uprights:

5 Gable uprights (per end)