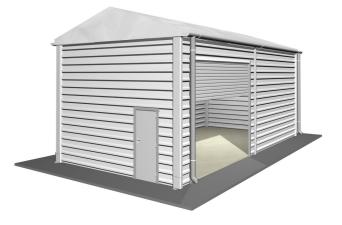

## Specifications

Eave height: 4.20m

Span width: 5.00m

Ridge height: 5.05m

Bay distance: 5.00m

**Roof pitch:** 18°

Longest component: 4.87m

Minimum length: 10.00m