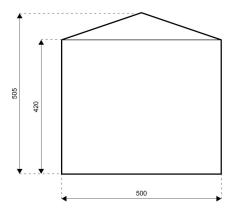

## Specifications

Eave height: 4.20m

Span width: 5.00m

Ridge height: 5.05m

Bay distance: 5.00m

**Roof pitch:** 18°

Longest component: 4.87m

Minimum length: 10.00m