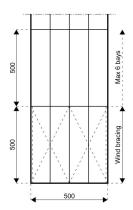

## Specifications

Eave height: 4.20m

Span width: 5.00m

Ridge height: 5.05m

Bay distance: 5.00m

**Roof pitch:** 18°

Longest component: 4.87m

Minimum length: 10.00m

Maximum length: Unlimited in 5.00m increments