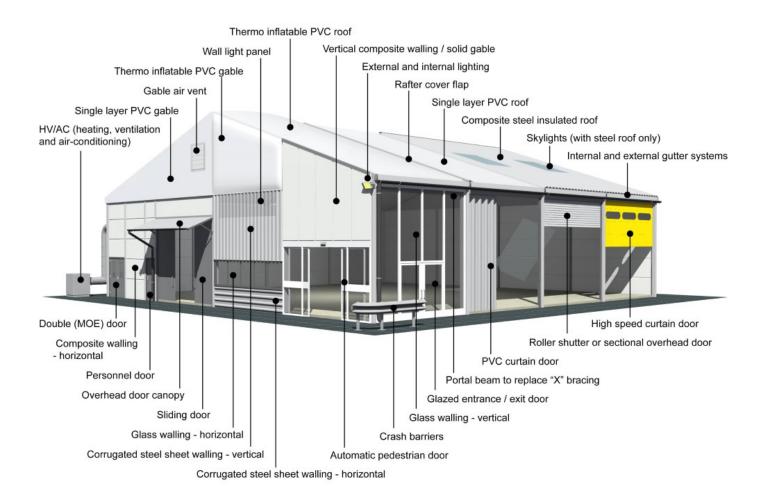

012

# Main profile size:

252/122/4mm (4-channel)

### **Eave connection type:**

Internal galvanised steel insert

# **Aluminium type:**

European - Hard Pressed Extruded Structural Aluminium

#### Connecting components:

CE Certified - hot dipped, structural grade corrosive resistant galvanised steel

# Roof covering type:

Highly durable industrial grade, high gloss white, PVC coated polyester fabric - UV resistant and flame retardant according to: DIN 4102 B1, M2; BS 5438/7837; USA NFPA701







HTS tentiQ disclaim any and all liability for any errors, inaccuracies or incompleteness contained in any datasheet on this website. All product, product specification and data are subject to change without notice to improve reliability, function or design or otherwise.



# **Accessories**



Greece