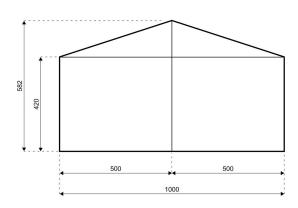

ximum length:

Unlimited in 5.00m increments

#### **Snow loading:**

Engineered to meet regional building code requirements according to BS6399 / Euro codes / IBC 2012

#### Max allowed wind speed:

Engineered to meet regional building code requirements according to BS6399 / Euro codes / IBC 2012

# Main profile size:

252/122/4mm (4-channel)

### **Eave connection type:**

Internal galvanised steel insert

# **Aluminium type:**

European - Hard Pressed Extruded Structural Aluminium

#### Connecting components:

CE Certified - hot dipped, structural grade corrosive resistant galvanised steel

# Roof covering type:

Highly durable industrial grade, high gloss white, PVC coated polyester fabric - UV resistant and flame retardant according to: DIN 4102 B1, M2; BS 5438/7837; USA NFPA701







HTS tentiQ disclaim any and all liability for any errors, inaccuracies or incompleteness contained in any datasheet on this website. All product, product specification and data are subject to change without notice to improve reliability, function or design or otherwise.



# **Accessories**



Greece