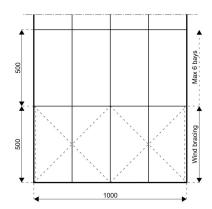

#### Span width:

10.00m

#### **Bay distance:**

5.00m

# Number of gable uprights:

1 Gable upright (per end)