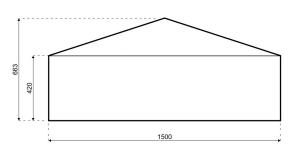

length:

Unlimited in 5.00m increments

#### **Snow loading:**

Engineered to meet regional building code requirements according to BS6399 / Euro codes / IBC 2012

#### Max allowed wind speed:

Engineered to meet regional building code requirements according to BS6399 / Euro codes / IBC 2012

## Main profile size:

252/122/4mm (4-channel)

### **Eave connection type:**

Internal galvanised steel insert

## **Aluminium type:**

European - Hard Pressed Extruded Structural Aluminium

#### Connecting components:

CE Certified - hot dipped, structural grade corrosive resistant galvanised steel

# **Roof covering type:**

Highly durable industrial grade, high gloss white, PVC coated polyester fabric - UV resistant and flame retardant according to: DIN 4102 B1, M2; BS 5438/7837; USA NFPA701







HTS tentiQ disclaim any and all liability for any errors, inaccuracies or incompleteness contained in any datasheet on this website. All product, product specification and data are subject to change without notice to improve reliability, function or design or otherwise.

Central America

Greece



# **Accessories**



HTS tentiQ disclaim any and all liability for any errors, inaccuracies or incompleteness contained in any datasheet on this website. All product, product specification and data are subject to change without notice to improve reliability, function or design or otherwise.

Greece