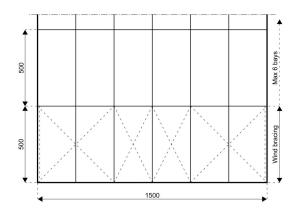

m length:

Unlimited in 5.00m increments

#### **Snow loading:**

Engineered to meet regional building code requirements according to BS6399 / Euro codes / IBC 2012

#### Max allowed wind speed:

Engineered to meet regional building code requirements according to BS6399 / Euro codes / IBC 2012

## Main profile size:

252/122/4mm (4-channel)

### **Eave connection type:**

Internal galvanised steel insert

## **Aluminium type:**

European - Hard Pressed Extruded Structural Aluminium

#### Connecting components:

CE Certified - hot dipped, structural grade corrosive resistant galvanised steel

# **Roof covering type:**

Highly durable industrial grade, high gloss white, PVC coated polyester fabric - UV resistant and flame retardant according to: DIN 4102 B1, M2; BS 5438/7837; USA NFPA701







HTS tentiQ disclaim any and all liability for any errors, inaccuracies or incompleteness contained in any datasheet on this website. All product, product specification and data are subject to change without notice to improve reliability, function or design or otherwise.

Central America

Greece



# **Accessories**



HTS tentiQ disclaim any and all liability for any errors, inaccuracies or incompleteness contained in any datasheet on this website. All product, product specification and data are subject to change without notice to improve reliability, function or design or otherwise.

Greece