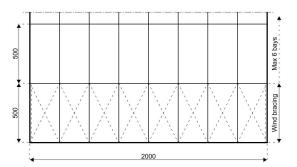

#### Span width:

20.00m

### **Bay distance:**

5.00m

#### Maximum length:

Unlimited in 5.00m increments