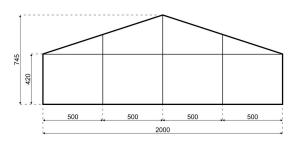

# Eave height:

4.20m

#### Span width:

20.00m

### Ridge height:

7.45m

### **Bay distance:**

5.00m