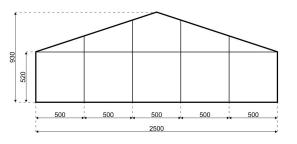

# **Eave height:**

5.20m

#### Span width:

25.00m

# Ridge height:

9.30m

# **Bay distance:**

5.00m

#### Roof pitch:

18°