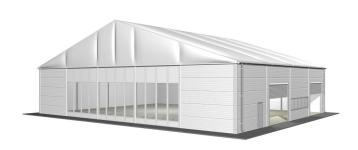

# **Specifications**

# **Eave height:**

5.20m

#### Span width:

25.00m

# Ridge height:

9.30m