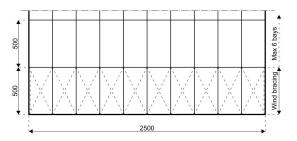

#### Span width:

25.00m

# **Bay distance:**

5.00m

# Number of gable uprights:

4 Gable uprights (per end)