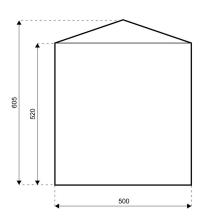

## **Specifications**

**Eave height:** 

5.20m

Span width:

5.00m

Ridge height:

6.05m

**Bay distance:** 

5.00m

Roof pitch:

18°

Longest component:

5.20m

Minimum length:

10.00m

Maximum length: