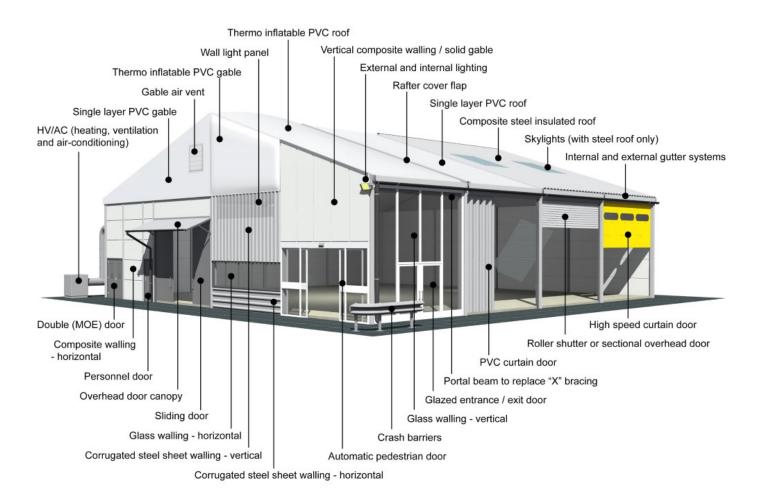

ed in 5.00m increments

**Snow loading:** 

Engineered to meet regional building code requirements according to BS6399 / Euro codes / IBC 2012

Max allowed wind speed:

Engineered to meet regional building code requirements according to BS6399 / Euro codes / IBC 2012

Main profile size:

252/122/4mm (4-channel)

**Eave connection type:** 

Internal galvanised steel insert

Aluminium type:

European - Hard Pressed Extruded Structural Aluminium

Connecting components:

CE Certified - hot dipped, structural grade corrosive resistant galvanised steel

Roof covering type:

Highly durable industrial grade, high gloss white, PVC coated polyester fabric - UV resistant and flame retardant according to: DIN 4102 B1, M2; BS 5438/7837; USA NFPA701







Central America

Greece



## **Accessories**



Greece