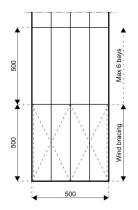

## **Specifications**

**Eave height:** 

5.20m

Span width:

5.00m

Ridge height:

6.05m

**Bay distance:** 

5.00m

Roof pitch:

18°

Longest component:

5.20m

Minimum length:

10.00m

Maximum length:

Unlimited in 5.00m increments

**Snow loading:** 

Engineered to meet regional building code requirements according to BS6399 / Euro codes / IBC 2012

Max allowed wind speed:

Engineered to meet regional building code requirements according to BS6399 / Euro codes / IBC 2012