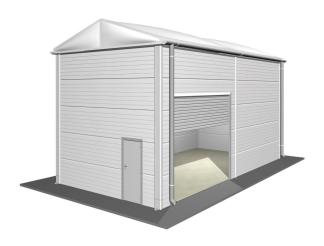

## **Specifications**

**Eave height:** 

5.20m

Span width:

5.00m

Ridge height:

6.05m

**Bay distance:** 

5.00m

Roof pitch:

18°

Longest component:

5.20m

Minimum length:

10.00m

Maximum length:

Unlimited in 5.00m increments

**Snow loading:** 

Engineered to meet regional building code requirements according to BS6399 / Euro codes / IBC 2012

Max allowed wind speed:

Engineered to meet regional building code requirements according to BS6399 / Euro codes / IBC 2012

Main profile size:

252/122/4mm (4-channel)

**Eave connection type:** 

Internal galvanised steel insert

Aluminium type:

European - Hard Pressed Extruded Structural Aluminium

Connecting components:

CE Certified - hot dipped, structural grade corrosive resistant galvanised steel

Roof covering type:

Highly durable industrial grade, high gloss white, PVC coated polyester fabric - UV resistant and flame retardant according to: DIN 4102 B1, M2; BS 5438/7837; USA NFPA701

Central America