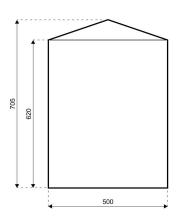

## **Specifications**

**Eave height:** 

6.20m

Span width:

5.00m

Ridge height:

7.05m

**Bay distance:** 

5.00m

Roof pitch:

18°

Longest component:

6.20m

Minimum length:

10.00m

Maximum length: