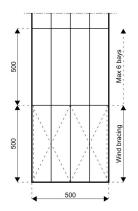

## **Specifications**

**Eave height:** 

6.20m

Span width:

5.00m

Ridge height:

7.05m

**Bay distance:** 

5.00m

Roof pitch:

18°

Longest component:

6.20m

Minimum length:

10.00m

Maximum length:

Unlimited in 5.00m increments

**Snow loading:** 

Engineered to meet regional building code requirements according to BS6399 / Euro codes / IBC 2012

Max allowed wind speed:

Engineered to meet regional building code requirements according to BS6399 / Euro codes / IBC 2012