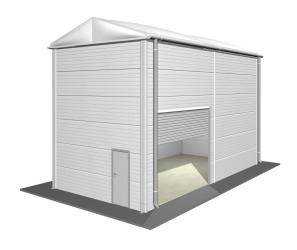

## **Specifications**

**Eave height:** 

6.20m

Span width:

5.00m

Ridge height:

7.05m

**Bay distance:** 

5.00m

Roof pitch:

18°

Longest component:

6.20m

Minimum length:

10.00m

Maximum length:

Unlimited in 5.00m increments

**Snow loading:** 

Engineered to meet regional building code requirements according to BS6399 / Euro codes / IBC 2012

Max allowed wind speed:

Engineered to meet regional building code requirements according to BS6399 / Euro codes / IBC 2012

Main profile size:

252/122/4mm (4-channel)

**Eave connection type:** 

Internal galvanised steel insert

Aluminium type:

European - Hard Pressed Extruded Structural Aluminium

Connecting components:

CE Certified - hot dipped, structural grade corrosive resistant galvanised steel

Roof covering type:

Highly durable industrial grade, high gloss white, PVC coated polyester fabric - UV resistant and flame retardant according to: DIN 4102 B1, M2; BS 5438/7837; USA NFPA701

Central America