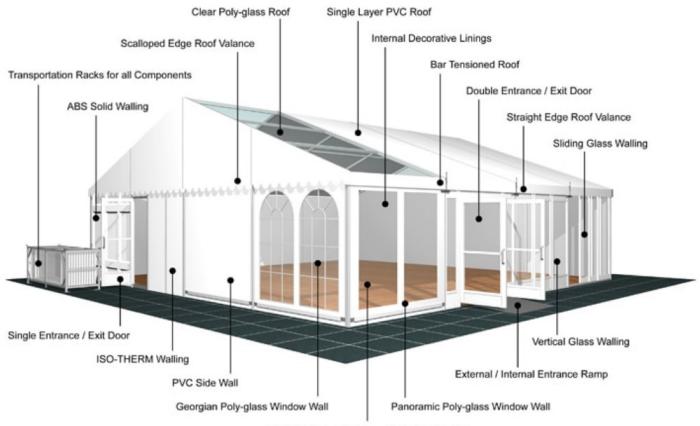

Roof covering type:

Premium grade, high gloss white, PVC coated polyester fabric - UV resistant and flame retardant according to: DIN 4102 B1, M2; BS 5438/7837; USA NFPA701.

Greece

Central America

## **Accessories**

Steel Sub-frame Flooring with Timber Boards or Aluminium Cassette Flooring with Ply Boards

Central America

Greece