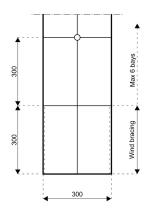

## **Specifications**

**Eave height:** 

2.40m

Span width:

3.00m

Peak height:

4.19m

Ridge height:

2.95m

**Bay distance:** 

3.00m

**Roof pitch:** 

20

Longest component:

3.74m

Minimum length:

6.00m

Maximum length:

Unlimited in 3.00m increments

Max allowed wind speed:

80 km/h (0.30kN/m<sup>2</sup>)

Main profile size:

89/48/3mm (2-channel) or 110/48/3mm (4-channel)

**Eave connection type:** 