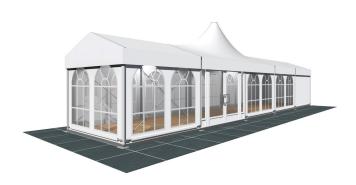

**Specifications**

**Eave height:** 

2.40m

Span width:

3.00m

Peak height:

4.19m

Ridge height:

2.95m

**Bay distance:** 

3.00m

**Roof pitch:** 

20

Longest component:

3.74m

Minimum length:

6.00m

Maximum length:

Unlimited in 3.00m increments

Max allowed wind speed:

80 km/h (0.30kN/m<sup>2</sup>)

Main profile size:

89/48/3mm (2-channel) or 110/48/3mm (4-channel)

**Eave connection type:** 

Internal Galvanised Steel Insert

**Aluminium type:** 

European - Hard Pressed Extruded Structural Aluminium

Connecting components:

European - hot dipped, structural grade corrosive resistant galvanised steel

Roof covering type:

Premium grade, high gloss white, PVC coated polyester fabric - UV resistant and flame retardant according to: DIN 4102 B1, M2; BS 5438/7837; USA NFPA701.







Greece

Central America



## **Accessories**



Steel Sub-frame Flooring with Timber Boards or Aluminium Cassette Flooring with Ply Boards

Central America

Greece