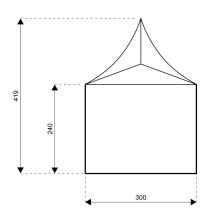

## **Specifications**

**Eave height:** 

2.40m

Span width:

3.00m

Peak height:

4.19m

Ridge height:

2.95m

**Bay distance:** 

3.00m

**Roof pitch:** 

20

Longest component:

3.74m

Minimum length:

6.00m

Maximum length:

Unlimited in 3.00m increments

Max allowed wind speed:

80 km/h (0.30kN/m<sup>2</sup>)

Main profile size:

89/48/3mm (2-channel) or 110/48/3mm (4-channel)

**Eave connection type:** 