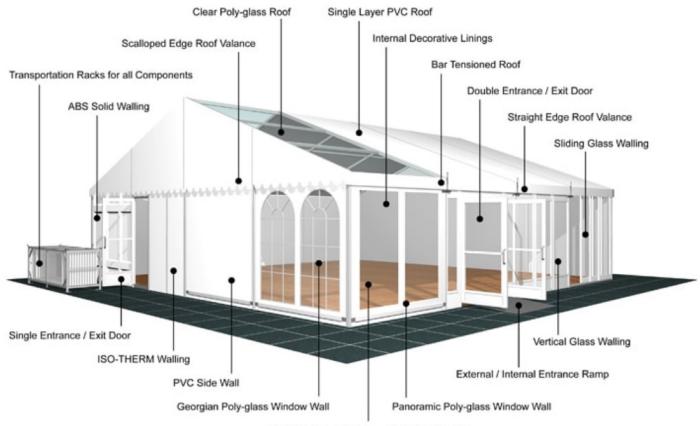

European - Hard Pressed Extruded Structural Aluminium

**Connecting components:** 

European - hot dipped, structural grade corrosive resistant galvanised steel

**Roof covering type:** 

Premium grade, high gloss white, PVC coated polyester fabric - UV resistant and flame retardant according to: DIN 4102 B1, M2; BS 5438/7837; USA NFPA701.

## **Accessories**

Steel Sub-frame Flooring with Timber Boards or Aluminium Cassette Flooring with Ply Boards

Central America

Greece