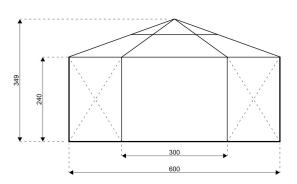

## **Specifications**

**Eave height:** 

2.40m

Span width:

6.00m

Ridge height:

3.49m

**Bay distance:** 

3.00m

Roof pitch:

20°

Longest component:

3.79m

Minimum length:

6.00m

**Maximum length:** 

6.00m

Max allowed wind speed:

80 km/h (0.30kN/m<sup>2</sup>)

Main profile size:

89/48/3mm (2-channel) or 110/48/3mm (4-channel)

**Eave connection type:** 

Internal Galvanised Steel Insert

**Aluminium type:** 