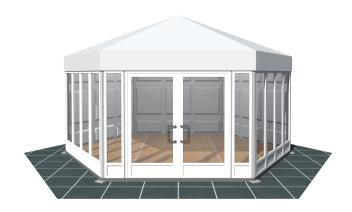

## **Specifications**

**Eave height:** 

2.40m

Span width:

6.00m

Ridge height:

3.49m

**Bay distance:** 

3.00m

Roof pitch:

20°

Longest component:

3.79m

Minimum length:

6.00m

**Maximum length:** 

6.00m

Max allowed wind speed:

80 km/h (0.30kN/m<sup>2</sup>)

Main profile size:

89/48/3mm (2-channel) or 110/48/3mm (4-channel)

**Eave connection type:** 

Internal Galvanised Steel Insert

**Aluminium type:** 

European - Hard Pressed Extruded Structural Aluminium

**Connecting components:** 

European - hot dipped, structural grade corrosive resistant galvanised steel

**Roof covering type:** 

Premium grade, high gloss white, PVC coated polyester fabric - UV resistant and flame retardant according to: DIN 4102 B1, M2; BS 5438/7837; USA NFPA701.