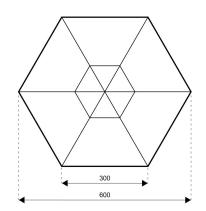

## **Specifications**

**Eave height:** 

2.40m

Span width:

6.00m

Ridge height:

3.49m

**Bay distance:** 

3.00m

Roof pitch:

20°

Longest component:

3.79m

Minimum length:

6.00m

**Maximum length:** 

6.00m

Max allowed wind speed:

80 km/h (0.30kN/m<sup>2</sup>)

Main profile size:

89/48/3mm (2-channel) or 110/48/3mm (4-channel)

**Eave connection type:** 

Internal Galvanised Steel Insert

**Aluminium type:** 