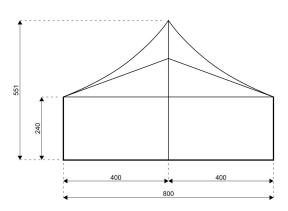

## **Specifications**

Eave height:

2.40m

Span width:

8.00m

Peak height:

5.51m

Ridge height:

3.86m

**Bay distance:** 

3.00m

**Roof pitch:** 

20°

Number of gable uprights:

1 Gable upright (per end)

Longest component: