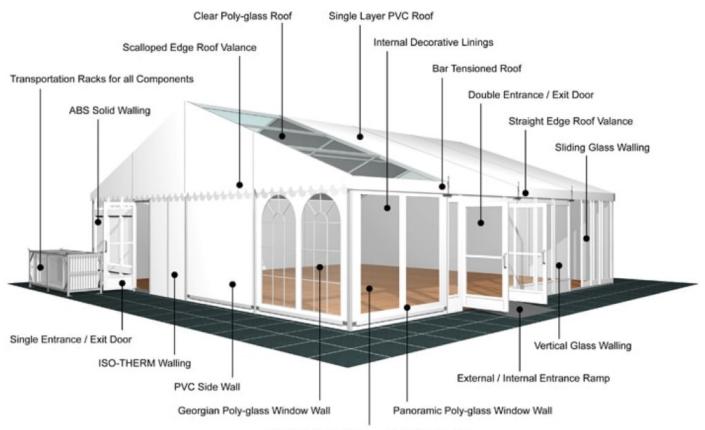

## **Accessories**

Steel Sub-frame Flooring with Timber Boards or Aluminium Cassette Flooring with Ply Boards

Central America

Greece