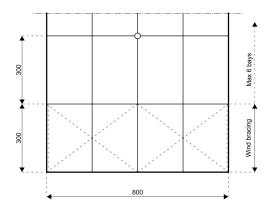

## **Specifications**

Eave height:

2.40m

Span width:

8.00m

Peak height:

5.51m

Ridge height:

3.86m

**Bay distance:** 

3.00m

**Roof pitch:** 

20°

Number of gable uprights:

1 Gable upright (per end)

Longest component: