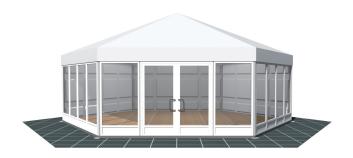

## **Specifications**

**Eave height:** 

2.40m

Span width:

9.00m

Ridge height:

4.03m

**Bay distance:** 

4.50m

Roof pitch:

20°

Longest component:

4.78m

Minimum length:

9.00m

Maximum length:

9.00m

Max allowed wind speed:

80 km/h (0.30kN/m<sup>2</sup>)

Main profile size:

89/48/3mm (2-channel) or 110/48/3mm (4-channel)

**Eave connection type:** 

Internal Galvanised Steel Insert

**Aluminium type:** 

European - Hard Pressed Extruded Structural Aluminium

**Connecting components:** 

European - hot dipped, structural grade corrosive resistant galvanised steel

**Roof covering type:** 

Premium grade, high gloss white, PVC coated polyester fabric - UV resistant and flame retardant according to: DIN 4102 B1, M2; BS 5438/7837; USA NFPA701.

## **Accessories**

Steel Sub-frame Flooring with Timber Boards or Aluminium Cassette Flooring with Ply Boards

Central America

Greece