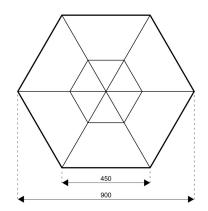

## **Specifications**

**Eave height:** 

2.40m

Span width:

9.00m

Ridge height:

4.03m

**Bay distance:** 

4.50m

Roof pitch:

20°

Longest component:

4.78m

Minimum length:

9.00m

Maximum length:

9.00m

Max allowed wind speed:

80 km/h (0.30kN/m<sup>2</sup>)

Main profile size:

89/48/3mm (2-channel) or 110/48/3mm (4-channel)

**Eave connection type:** 

Internal Galvanised Steel Insert

**Aluminium type:** 