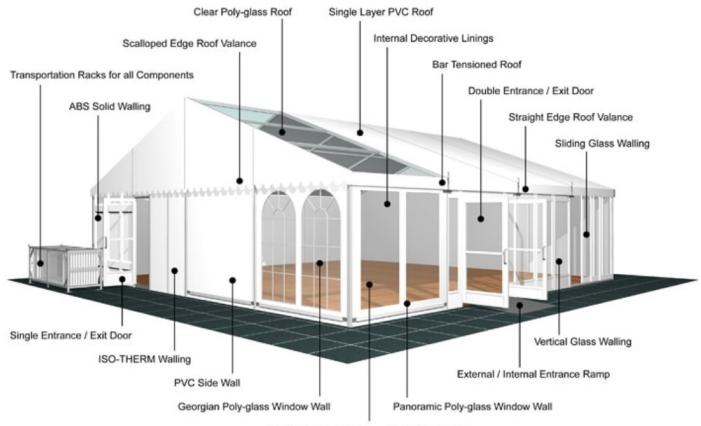

European - Hard Pressed Extruded Structural Aluminium

**Connecting components:** 

European - hot dipped, structural grade corrosive resistant galvanised steel

**Roof covering type:** 

Premium grade, high gloss white, PVC coated polyester fabric - UV resistant and flame retardant according to: DIN 4102 B1, M2; BS 5438/7837; USA NFPA701.

## **Accessories**

Steel Sub-frame Flooring with Timber Boards or Aluminium Cassette Flooring with Ply Boards

Central America

Greece