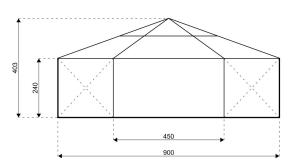

## **Specifications**

**Eave height:** 

2.40m

Span width:

9.00m

Ridge height:

4.03m

**Bay distance:** 

4.50m

Roof pitch:

20°

Longest component:

4.78m

Minimum length:

9.00m

Maximum length:

9.00m

Max allowed wind speed:

80 km/h (0.30kN/m<sup>2</sup>)

Main profile size:

89/48/3mm (2-channel) or 110/48/3mm (4-channel)

**Eave connection type:** 

Internal Galvanised Steel Insert

**Aluminium type:** 