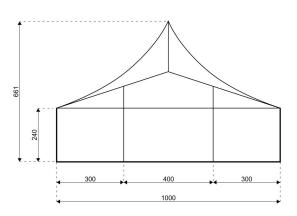

## **Specifications**

**Eave height:** 

2.40m

Span width:

10.00m

Peak height:

6.61m

Ridge height:

4.22m

**Bay distance:** 

3.00m

**Roof pitch:** 

20°

Number of gable uprights:

2 Gable upright (per end)

Longest component:

5.37m

Minimum length:

6.00m

Maximum length:

Unlimited in 3.00m increments

Max allowed wind speed:

 $80 \text{ km/h} (0.30 \text{kN/m}^2)$ 

Main profile size: