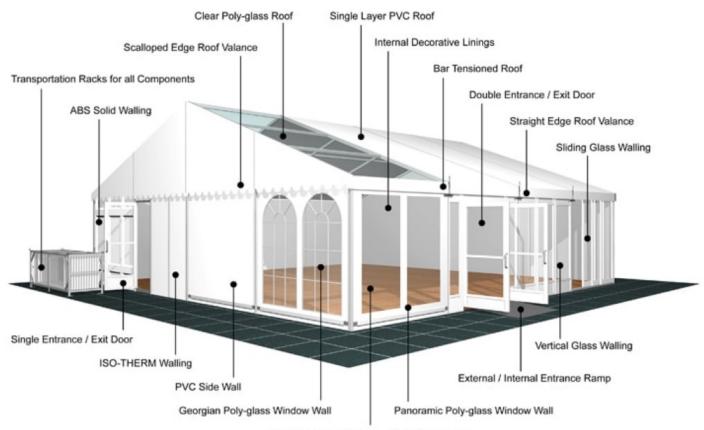

## **Accessories**

Steel Sub-frame Flooring with Timber Boards or Aluminium Cassette Flooring with Ply Boards

Central America

Greece