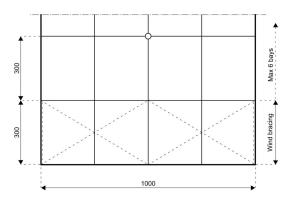

## **Specifications**

**Eave height:** 

2.40m

Span width:

10.00m

Peak height:

6.61m

Ridge height:

4.22m

**Bay distance:** 

3.00m

**Roof pitch:** 

20°

Number of gable uprights:

2 Gable upright (per end)

Longest component:

5.37m

Minimum length:

6.00m

Maximum length:

Unlimited in 3.00m increments

Max allowed wind speed:

 $80 \text{ km/h} (0.30 \text{kN/m}^2)$ 

Main profile size: