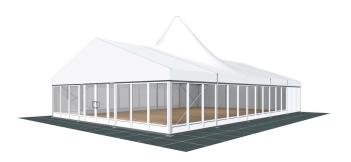

## **Specifications**

**Eave height:** 

2.40m

Span width:

10.00m

Peak height:

6.61m

Ridge height:

4.22m

**Bay distance:** 

3.00m

**Roof pitch:** 

20°

Number of gable uprights:

2 Gable upright (per end)

Longest component:

5.37m

Minimum length:

6.00m

Maximum length:

Unlimited in 3.00m increments

Max allowed wind speed:

 $80 \text{ km/h} (0.30 \text{kN/m}^2)$ 

Main profile size:

89/48/3mm (2-channel) or 110/48/3mm (4-channel)

**Eave connection type:** 

Internal Galvanised Steel Insert

**Aluminium type:** 

European - Hard Pressed Extruded Structural Aluminium

**Connecting components:** 

European - hot dipped, structural grade corrosive resistant galvanised steel

**Roof covering type:** 

Premium grade, high gloss white, PVC coated polyester fabric - UV resistant and flame retardant according to: DIN 4102 B1, M2; BS 5438/7837; USA NFPA701.