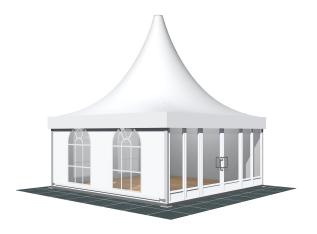

3.51m

**Bay distance:** 

5.00m

**Roof pitch:** 

20° inner roof pitch

Longest component:

4.90m

Minimum length:

5.00m

Maximum length:

Multiple configurations possible

Max allowed wind speed:

80 km/h (0.30kN/m<sup>2</sup>)

Main profile size:

94/48/3mm (3-channel)

**Eave connection type:** 