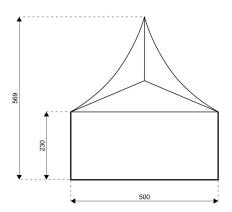

Internal Galvanised Steel Insert

**Aluminium type:** 

European - Hard Pressed Extruded Structural Aluminium

Connecting components:

European - hot dipped, structural grade corrosive resistant galvanised steel

Roof covering type:

Premium grade, high gloss white, PVC coated polyester fabric - UV resistant and flame retardant according to: DIN 4102 B1, M2; BS 5438/7837; USA NFPA701.

Central America

Greece

## **Accessories**

Steel Sub-frame Flooring with Timber Boards, Aluminium Cassette Flooring with Ply Boards or Heavy Duty Floor System

Central America

Greece