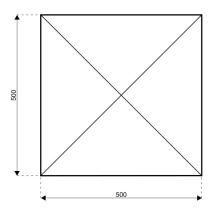

## **Specifications**

**Eave height:** 

2.30m

Span width:

5.00m

Peak height:

5.69m

Ridge height:

3.51m

**Bay distance:** 

5.00m

**Roof pitch:** 

20° inner roof pitch

Longest component:

4.90m

Minimum length: