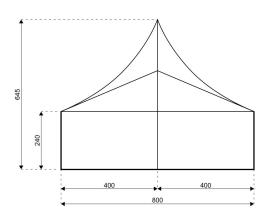

## **Specifications**

**Eave height:** 

2.40m

Span width:

8.00m

Peak height:

6.45m

Ridge height:

3.96m

**Bay distance:** 

4.00m

Roof pitch:

20° inner roof pitch

Longest component:

5.60m

Minimum length:

8.00m

Maximum length:

Multiple configurations possible

Max allowed wind speed:

102 km/h (0.50kN/m<sup>2</sup>)

Main profile size:

130/70/3mm (4-channel)

**Eave connection type:** 