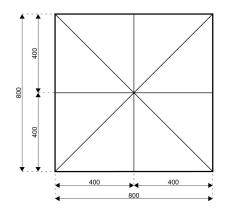

## **Specifications**

**Eave height:** 

2.40m

Span width:

8.00m

Peak height:

6.45m

Ridge height:

3.96m

**Bay distance:** 

4.00m

Roof pitch:

20° inner roof pitch

Longest component:

5.60m

Minimum length:

8.00m

Maximum length:

Multiple configurations possible

Max allowed wind speed:

102 km/h (0.50kN/m<sup>2</sup>)

Main profile size:

130/70/3mm (4-channel)

**Eave connection type:** 