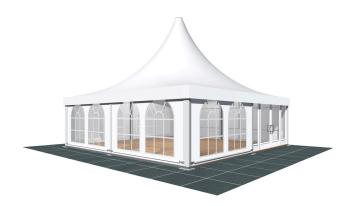

## **Specifications**

**Eave height:** 

2.40m

Span width:

8.00m

Peak height:

6.45m

Ridge height:

3.96m

**Bay distance:** 

4.00m

Roof pitch:

20° inner roof pitch

Longest component:

5.60m

Minimum length:

8.00m

Maximum length:

Multiple configurations possible

Max allowed wind speed:

102 km/h (0.50kN/m<sup>2</sup>)

Main profile size:

130/70/3mm (4-channel)

**Eave connection type:** 

Internal Galvanised Steel Insert

**Aluminium type:** 

European - Hard Pressed Extruded Structural Aluminium

**Connecting components:** 

European - hot dipped, structural grade corrosive resistant galvanised steel

Roof covering type:

Premium grade, high gloss white, PVC coated polyester fabric - UV resistant and flame retardant according to: DIN 4102 B1, M2; BS 5438/7837; USA NFPA701.







Central America

Greece



## **Accessories**



Steel Sub-frame Flooring with Timber Boards, Aluminium Cassette Flooring with Ply Boards or Heavy Duty Floor System

Central America

Greece