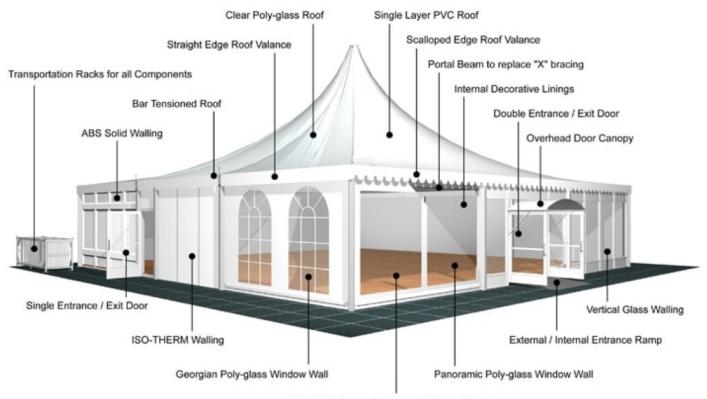

width:

8.00m

Peak height:

6.45m

Ridge height:

3.96m

**Bay distance:** 

4.00m

Roof pitch:

20° inner roof pitch

Longest component:

5.60m

Minimum length:

8.00m

Maximum length:

Multiple configurations possible

Max allowed wind speed:

102 km/h (0.50kN/m<sup>2</sup>)

Main profile size:

130/70/3mm (4-channel)

**Eave connection type:** 

Internal Galvanised Steel Insert

**Aluminium type:** 

European - Hard Pressed Extruded Structural Aluminium

**Connecting components:** 

European - hot dipped, structural grade corrosive resistant galvanised steel

Roof covering type:

Premium grade, high gloss white, PVC coated polyester fabric - UV resistant and flame retardant according to: DIN 4102 B1, M2; BS 5438/7837; USA NFPA701.







Central America

Greece



## **Accessories**



Steel Sub-frame Flooring with Timber Boards, Aluminium Cassette Flooring with Ply Boards or Heavy Duty Floor System

Central America

Greece