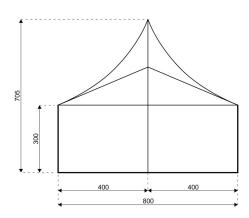

## **Specifications**

Eave height:

3.00m

Span width:

8.00m

Peak height:

7.05m

Ridge height:

4.56m

**Bay distance:** 

4.00m

**Roof pitch:** 

20° inner roof pitch

Longest component:

5.60m

Minimum length:

8.00m

Maximum length:

Multiple configurations possible

Max allowed wind speed:

102 km/h (0.50kN/m<sup>2</sup>)

Main profile size:

130/70/3mm (4-channel)

**Eave connection type:** 