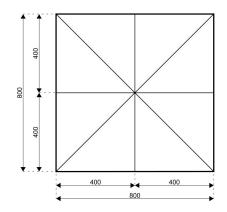

## **Specifications**

Eave height:

3.00m

Span width:

8.00m

Peak height:

7.05m

Ridge height:

4.56m

**Bay distance:** 

4.00m

**Roof pitch:** 

20° inner roof pitch

Longest component:

5.60m

Minimum length:

8.00m

Maximum length:

Multiple configurations possible

Max allowed wind speed:

102 km/h (0.50kN/m<sup>2</sup>)

Main profile size:

130/70/3mm (4-channel)

**Eave connection type:** 