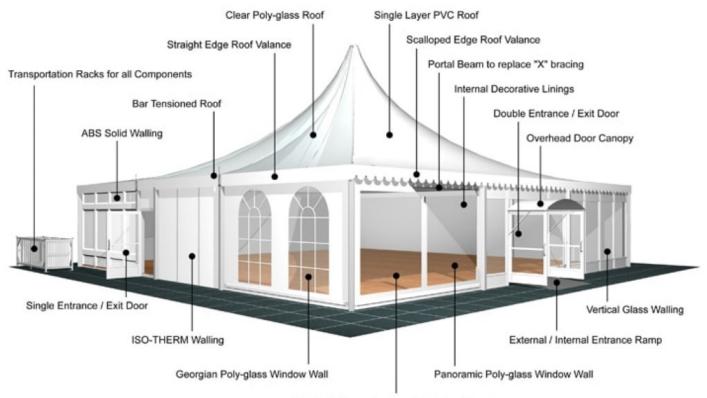

Internal Galvanised Steel Insert

**Aluminium type:** 

European - Hard Pressed Extruded Structural Aluminium

Connecting components:

European - hot dipped, structural grade corrosive resistant galvanised steel

Roof covering type:

Premium grade, high gloss white, PVC coated polyester fabric - UV resistant and flame retardant according to: DIN 4102 B1, M2; BS 5438/7837; USA NFPA701.

Central America

Greece

## **Accessories**

Steel Sub-frame Flooring with Timber Boards, Aluminium Cassette Flooring with Ply Boards or Heavy Duty Floor System

Central America

Greece