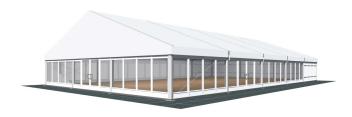

## **Specifications**

**Eave height:** 

2.50m

Span width:

15.00m

Ridge height:

5.12m

Bay distance:

5.00m

Roof pitch:

18°

Number of gable uprights:

2 Gable upright (per end)

Longest component:

8.03m

Minimum length:

15.00m

Maximum length:

Unlimited in 5.00m increments

Max allowed wind speed:

102 km/h (0.50kN/m<sup>2</sup>)

Main profile size:

210/110/3mm

**Eave connection type:** 

Aluminium connection with locking pins

**Aluminium type:** 

European - Hard Pressed Extruded Structural Aluminium

Connecting components:

European - hot dipped, structural grade corrosive resistant galvanised steel

Roof covering type:

Premium grade, high gloss white, PVC coated polyester fabric - UV resistant and flame retardant according to: DIN 4102 B1, M2; BS 5438/7837; USA NFPA701.