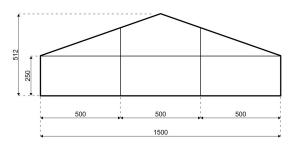

## **Specifications**

**Eave height:** 

2.50m

Span width:

15.00m

Ridge height:

5.12m

Bay distance:

5.00m

Roof pitch:

18°

Number of gable uprights:

2 Gable upright (per end)

Longest component:

8.03m

Minimum length:

15.00m

Maximum length:

Unlimited in 5.00m increments

Max allowed wind speed:

102 km/h (0.50kN/m<sup>2</sup>)

Main profile size:

210/110/3mm

**Eave connection type:** 