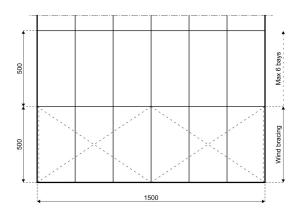

## **Specifications**

**Eave height:** 

2.50m

Span width:

15.00m

Ridge height:

5.12m

Bay distance:

5.00m

Roof pitch:

18°

Number of gable uprights:

2 Gable upright (per end)

Longest component:

8.03m

Minimum length:

15.00m

Maximum length:

Unlimited in 5.00m increments

Max allowed wind speed:

102 km/h (0.50kN/m<sup>2</sup>)

Main profile size:

210/110/3mm

**Eave connection type:** 