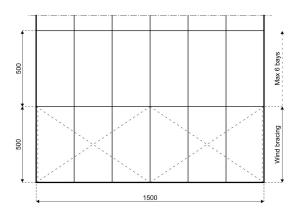

5.00m

Roof pitch:

18°

Number of gable uprights:

2 Gable upright (per end)

Longest component:

8.03m

Minimum length:

15.00m

Maximum length:

Unlimited in 5.00m increments

Max allowed wind speed:

102 km/h (0.50kN/m<sup>2</sup>)

Main profile size:

210/110/3mm

**Eave connection type:** 