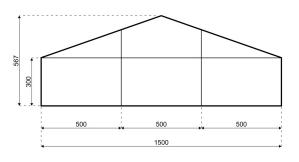

## **Specifications**

Eave height:

3.00m

Span width:

15.00m

Ridge height:

5.67m

**Bay distance:** 

5.00m

Roof pitch:

18°

Number of gable uprights:

2 Gable upright (per end)

Longest component:

8.03m

Minimum length: