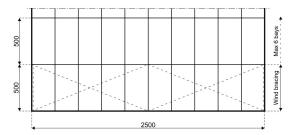

## **Specifications**

Eave height:

3.00m

Span width:

25.00m

Ridge height:

7.29m

**Bay distance:** 

5.00m

Roof pitch:

18°

Number of gable uprights:

4 Gable upright (per end)

Longest component:

8.03m

Minimum length:

25.00m

Maximum length:

Unlimited in 5.00m increments

Max allowed wind speed:

102 km/h (0.50kN/m<sup>2</sup>)

Main profile size:

210/110/4/5.5mm

**Eave connection type:** 