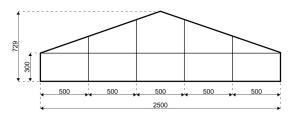

## **Specifications**

Eave height:

3.00m

Span width:

25.00m

Ridge height:

7.29m

**Bay distance:** 

5.00m

Roof pitch:

18°

Number of gable uprights:

4 Gable upright (per end)

Longest component:

8.03m

Minimum length:

25.00m

Maximum length:

Unlimited in 5.00m increments

Max allowed wind speed:

102 km/h (0.50kN/m<sup>2</sup>)

Main profile size:

210/110/4/5.5mm

**Eave connection type:** 