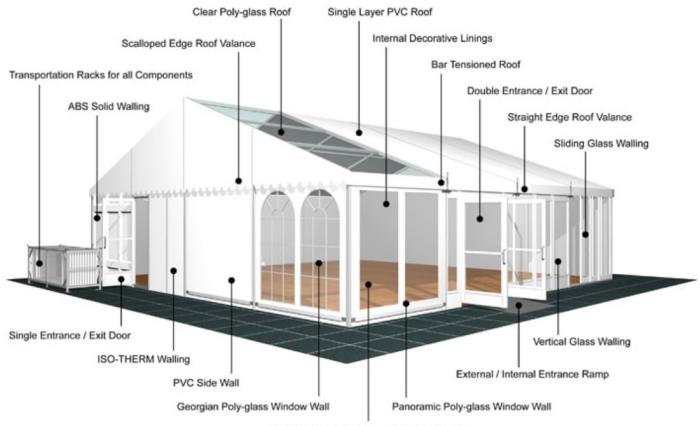

**Aluminium type:** 

European - Hard Pressed Extruded Structural Aluminium

Connecting components:

European - hot dipped, structural grade corrosive resistant galvanised steel

**Roof covering type:** 

Premium grade, high gloss white, PVC coated polyester fabric - UV resistant and flame retardant according to: DIN 4102 B1, M2; BS 5438/7837; USA NFPA701.