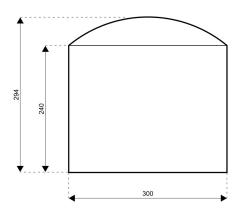

## **Specifications**

**Eave height:** 

2.40m

Span width:

3.00m

Ridge height:

2.94m

**Bay distance:** 

3.00m

Roof pitch:

20°

Longest component:

3.74m

Minimum length:

6.00m

**Maximum length:** 