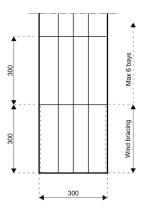

## **Specifications**

**Eave height:** 

2.40m

Span width:

3.00m

Ridge height:

2.94m

**Bay distance:** 

3.00m

Roof pitch:

20°

Longest component:

3.74m

Minimum length:

6.00m

**Maximum length:** 

Unlimited in 3.00m increments

Max allowed wind speed:

80 km/h (0.30kN/m<sup>2</sup>)

Main profile size:

89/48/3mm (2-channel) or 110/48/3mm (4-channel)

**Eave connection type:** 

Internal Galvanised Steel Insert