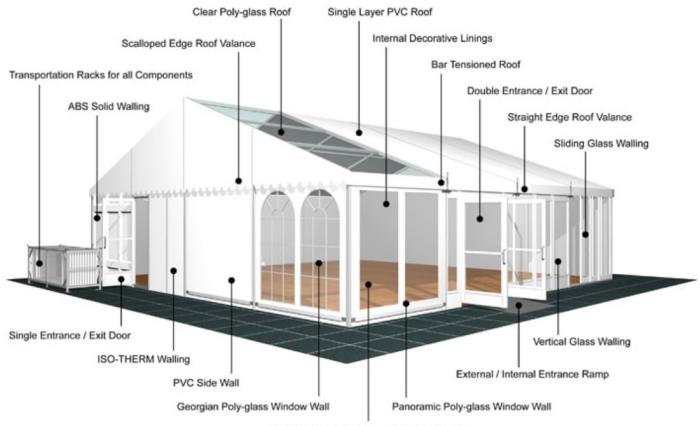

Internal Galvanised Steel Insert

**Aluminium type:** 

European - Hard Pressed Extruded Structural Aluminium

Connecting components:

European - hot dipped, structural grade corrosive resistant galvanised steel

Roof covering type:

Premium grade, high gloss white, PVC coated polyester fabric - UV resistant and flame retardant according to: DIN 4102 B1, M2; BS 5438/7837; USA NFPA701.

Central America

Greece

## **Accessories**

Steel Sub-frame Flooring with Timber Boards or Aluminium Cassette Flooring with Ply Boards

Central America

Greece