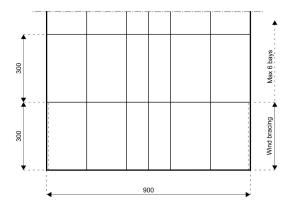

## **Specifications**

**Eave height:** 

2.40m

Span width:

9.00m

Ridge height:

3.80m

**Bay distance:** 

3.00m

Roof pitch:

20°

Number of gable uprights:

2 Gable upright (per end)

Longest component:

4.95m

Minimum length:

6.00m

Maximum length:

Unlimited in 3.00m increments

Max allowed wind speed:

80 km/h (0.30kN/m<sup>2</sup>)

Main profile size:

89/48/3mm (2-channel) or 110/48/3mm (4-channel)

**Eave connection type:** 