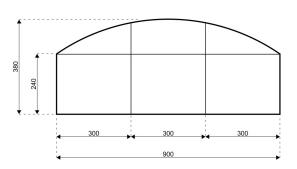

## **Specifications**

**Eave height:** 

2.40m

Span width:

9.00m

Ridge height:

3.80m

**Bay distance:** 

3.00m

Roof pitch:

20°

Number of gable uprights:

2 Gable upright (per end)

Longest component:

4.95m

Minimum length: