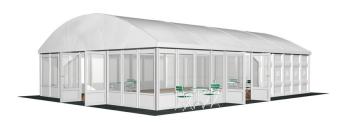

## **Specifications**

**Eave height:** 

2.40m

Span width:

9.00m

Ridge height:

3.80m

**Bay distance:** 

3.00m

Roof pitch:

20°

Number of gable uprights:

2 Gable upright (per end)

Longest component:

4.95m

Minimum length:

6.00m

Maximum length:

Unlimited in 3.00m increments

Max allowed wind speed:

80 km/h (0.30kN/m<sup>2</sup>)

Main profile size:

89/48/3mm (2-channel) or 110/48/3mm (4-channel)

**Eave connection type:** 

Internal Galvanised Steel Insert

**Aluminium type:** 

European - Hard Pressed Extruded Structural Aluminium

Connecting components:

European - hot dipped, structural grade corrosive resistant galvanised steel

Roof covering type:

Premium grade, high gloss white, PVC coated polyester fabric - UV resistant and flame retardant according to: DIN 4102 B1, M2; BS 5438/7837; USA NFPA701.

Central America

Greece

## **Accessories**

Steel Sub-frame Flooring with Timber Boards or Aluminium Cassette Flooring with Ply Boards

Central America

Greece