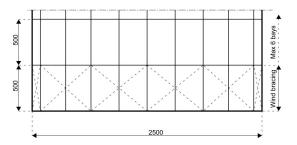

## **Specifications**

**Eave height:** 

3.00m

Span width:

25.00m

Ridge height:

10.22m

**Bay distance:** 

5.00m

Roof pitch:

45° / 15°

Number of gable uprights:

4 Gable upright (per end)

Longest component:

9.68m

Minimum length:

20.00m

Maximum length:

Unlimited in 5.00m increments

**Snow loading:** 

45 kg/m<sup>2</sup> / 9psf

Max allowed wind speed:

102 km/h (0.50kN/m<sup>2</sup>)

Main profile size: