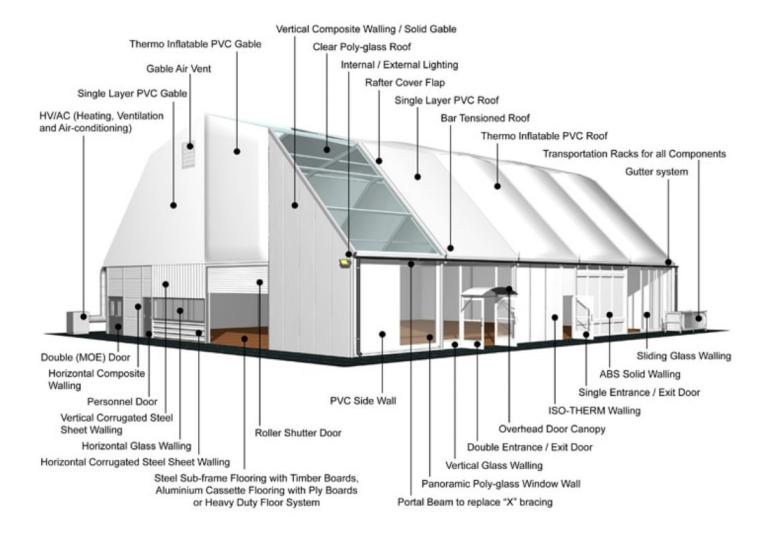

5.00m

Roof pitch:

45° / 15°

Number of gable uprights:

4 Gable upright (per end)

Longest component:

9.68m

Minimum length:

20.00m

Maximum length:

Unlimited in 5.00m increments

**Snow loading:** 

45 kg/m<sup>2</sup> / 9psf

Max allowed wind speed:

102 km/h (0.50kN/m<sup>2</sup>)

Main profile size:

300/122/4/6mm

**Eave connection type:** 

Galvanised steel insert

**Aluminium type:** 

European - Hard Pressed Extruded Structural Aluminium

**Connecting components:** 

European - hot dipped, structural grade corrosive resistant galvanised steel

**Roof covering type:** 

Premium grade, high gloss white, PVC coated polyester fabric - UV resistant and flame retardant according to: DIN 4102 B1, M2; BS 5438/7837; USA NFPA701.







Central America

Greece



## **Accessories**



Central America

Greece