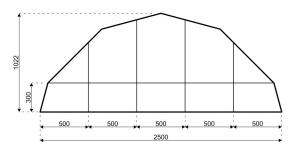

## **Specifications**

**Eave height:** 

3.00m

Span width:

25.00m

Ridge height:

10.22m

**Bay distance:** 

5.00m

Roof pitch:

45° / 15°

Number of gable uprights:

4 Gable upright (per end)

Longest component:

9.68m

Minimum length:

20.00m

Maximum length:

Unlimited in 5.00m increments

**Snow loading:** 

45 kg/m<sup>2</sup> / 9psf

Max allowed wind speed:

102 km/h (0.50kN/m<sup>2</sup>)

Main profile size: