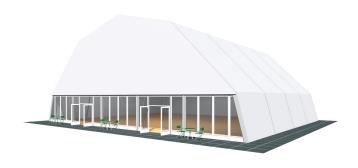

## **Specifications**

**Eave height:** 

3.00m

Span width:

25.00m

Ridge height:

10.22m

**Bay distance:** 

5.00m

Roof pitch:

45° / 15°

Number of gable uprights:

4 Gable upright (per end)

Longest component:

9.68m

Minimum length:

20.00m

Maximum length:

Unlimited in 5.00m increments

**Snow loading:** 

45 kg/m<sup>2</sup> / 9psf

Max allowed wind speed:

102 km/h (0.50kN/m<sup>2</sup>)

Main profile size:

300/122/4/6mm

**Eave connection type:** 

Galvanised steel insert

**Aluminium type:** 

European - Hard Pressed Extruded Structural Aluminium

**Connecting components:** 

European - hot dipped, structural grade corrosive resistant galvanised steel

**Roof covering type:** 

Premium grade, high gloss white, PVC coated polyester fabric - UV resistant and flame retardant according to: DIN 4102 B1, M2; BS 5438/7837; USA NFPA701.

Central America

Greece