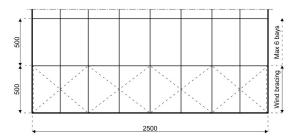

## **Specifications**

Eave height:

3.00m

Span width:

25.00m

Ridge height:

10.72m

**Bay distance:** 

5.00m

Roof pitch:

45° / 15°

Number of gable uprights:

4 Gable upright (per end)

Longest component:

10.12m

Minimum length:

20.00m

Maximum length:

Unlimited in 5.00m increments

**Snow loading:** 

45 kg/m<sup>2</sup> / 9psf

Max allowed wind speed:

102 km/h (0.50kN/m<sup>2</sup>)

Main profile size:

334/122/4/6mm

**Eave connection type:** 

Galvanised steel insert

**Aluminium type:** 

European - Hard Pressed Extruded Structural Aluminium

**Connecting components:** 

European - hot dipped, structural grade corrosive resistant galvanised steel