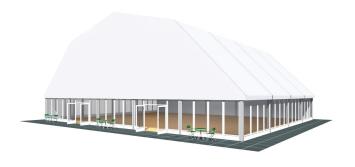

h:

25.00m

Ridge height:

10.72m

**Bay distance:** 

5.00m

Roof pitch:

45° / 15°

Number of gable uprights:

4 Gable upright (per end)

Longest component:

10.12m

Minimum length:

20.00m

Maximum length:

Unlimited in 5.00m increments

**Snow loading:** 

45 kg/m<sup>2</sup> / 9psf

Max allowed wind speed:

102 km/h (0.50kN/m<sup>2</sup>)

Main profile size:

334/122/4/6mm

**Eave connection type:** 

Galvanised steel insert

**Aluminium type:** 

European - Hard Pressed Extruded Structural Aluminium

**Connecting components:** 

European - hot dipped, structural grade corrosive resistant galvanised steel

**Roof covering type:** 

Premium grade, high gloss white, PVC coated polyester fabric - UV resistant and flame retardant according to: DIN 4102 B1, M2; BS 5438/7837; USA NFPA701.







Central America

Greece



## **Accessories**



Greece