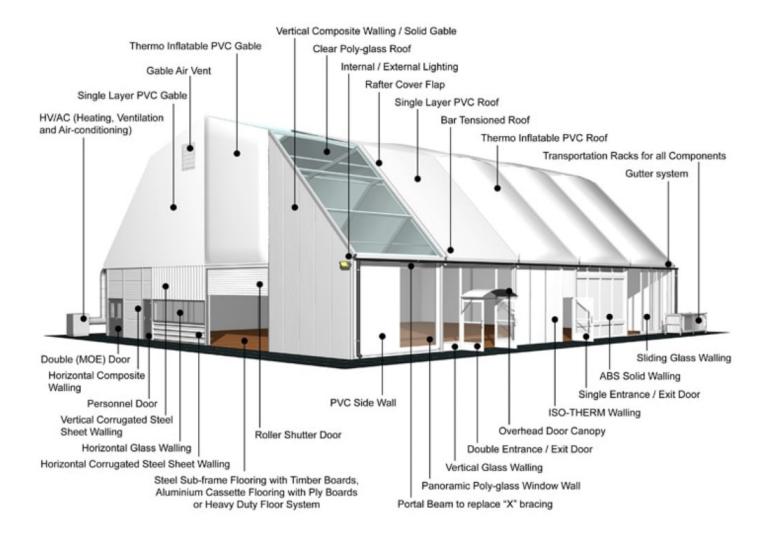

5.00m

Roof pitch:

45° / 15°

Number of gable uprights:

4 Gable upright (per end)

Longest component:

10.12m

Minimum length:

20.00m

Maximum length:

Unlimited in 5.00m increments

**Snow loading:** 

45 kg/m<sup>2</sup> / 9psf

Max allowed wind speed:

102 km/h (0.50kN/m<sup>2</sup>)

Main profile size:

334/122/4/6mm

**Eave connection type:** 

Galvanised steel insert

**Aluminium type:** 

European - Hard Pressed Extruded Structural Aluminium

**Connecting components:** 

European - hot dipped, structural grade corrosive resistant galvanised steel

**Roof covering type:** 

Premium grade, high gloss white, PVC coated polyester fabric - UV resistant and flame retardant according to: DIN 4102 B1, M2; BS 5438/7837; USA NFPA701.







Central America

Greece



## **Accessories**



Greece