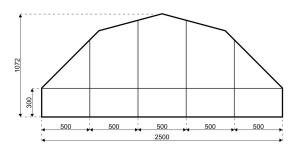

## **Specifications**

Eave height:

3.00m

Span width:

25.00m

Ridge height:

10.72m

**Bay distance:** 

5.00m

Roof pitch:

45° / 15°

Number of gable uprights:

4 Gable upright (per end)

Longest component:

10.12m

Minimum length:

20.00m

Maximum length:

Unlimited in 5.00m increments

**Snow loading:** 

45 kg/m<sup>2</sup> / 9psf

Max allowed wind speed:

102 km/h (0.50kN/m<sup>2</sup>)

Main profile size: