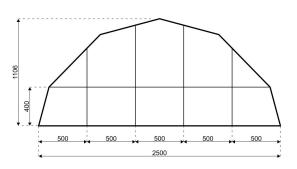

## **Specifications**

**Eave height:** 

4.00m

Span width:

25.00m

Ridge height:

11.06m

**Bay distance:** 

5.00m

Roof pitch:

45° / 15°

Number of gable uprights:

4 Gable upright (per end)

Longest component:

10.51m

Minimum length:

20.00m

Maximum length:

Unlimited in 5.00m increments

**Snow loading:** 

0 kg/m<sup>2</sup>

Max allowed wind speed:

102 km/h (0.50kN/m<sup>2</sup>)

Main profile size: