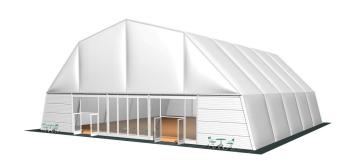

## **Specifications**

**Eave height:** 

4.00m

Span width:

25.00m

Ridge height:

11.06m

**Bay distance:** 

5.00m

Roof pitch:

45° / 15°

Number of gable uprights:

4 Gable upright (per end)

Longest component:

10.51m

Minimum length:

20.00m

Maximum length:

Unlimited in 5.00m increments

**Snow loading:** 

0 kg/m<sup>2</sup>

Max allowed wind speed:

102 km/h (0.50kN/m<sup>2</sup>)

Main profile size:

300/122/4/6mm

**Eave connection type:** 

Galvanised steel insert

**Aluminium type:** 

European - Hard Pressed Extruded Structural Aluminium

**Connecting components:** 

European - hot dipped, structural grade corrosive resistant galvanised steel

**Roof covering type:** 

Premium grade, high gloss white, PVC coated polyester fabric - UV resistant and flame retardant according to: DIN 4102 B1, M2; BS 5438/7837; USA NFPA701.

Central America

Greece