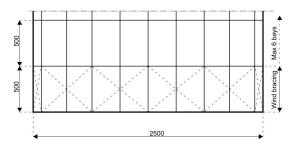

## **Specifications**

**Eave height:** 

4.00m

Span width:

25.00m

Ridge height:

11.06m

**Bay distance:** 

5.00m

Roof pitch:

45° / 15°

Number of gable uprights:

4 Gable upright (per end)

Longest component:

10.51m

Minimum length: