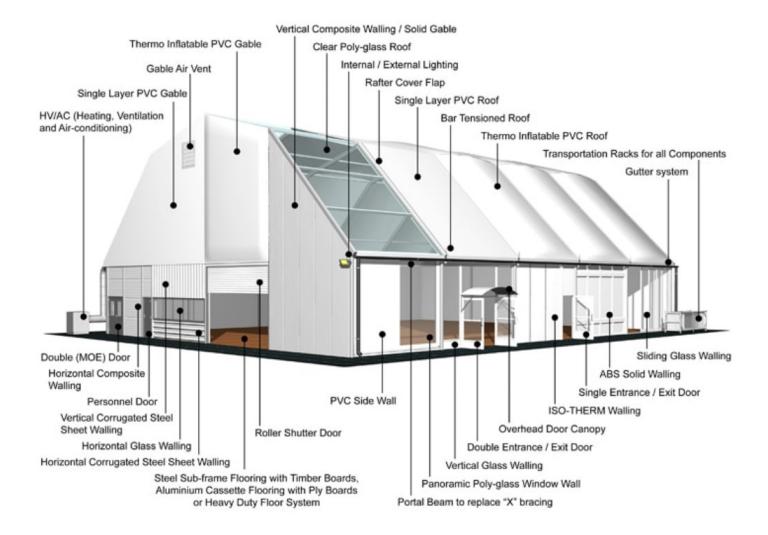

ance:** 

5.00m

Roof pitch:

45° / 15°

Number of gable uprights:

4 Gable upright (per end)

Longest component:

10.51m

Minimum length:

20.00m

Maximum length:

Unlimited in 5.00m increments

**Snow loading:** 

0 kg/m<sup>2</sup>

Max allowed wind speed:

102 km/h (0.50kN/m<sup>2</sup>)

Main profile size:

300/122/4/6mm

**Eave connection type:** 

Galvanised steel insert

**Aluminium type:** 

European - Hard Pressed Extruded Structural Aluminium

**Connecting components:** 

European - hot dipped, structural grade corrosive resistant galvanised steel

**Roof covering type:** 

Premium grade, high gloss white, PVC coated polyester fabric - UV resistant and flame retardant according to: DIN 4102 B1, M2; BS 5438/7837; USA NFPA701.







Central America

Greece



## **Accessories**



Greece